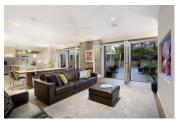

With light flowing interiors there is a spacious living and dining opening onto a glorious east facing entertaining deck that overlooks a paved alfresco area and garden courtyard. The Minosa designed kitchen boasts CaesarStone benchtops and Miele appliances while each of the bedrooms come complete with custom robes with a breathtaking master retreat offering a deluxe Minosa ensuite. There & Aumann Court