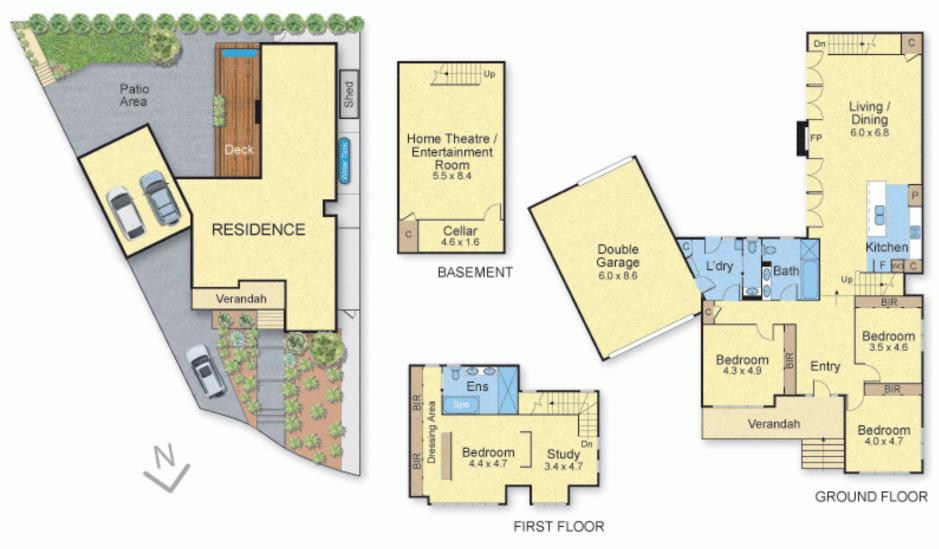

## 5 Aumann Court, Mont Albert North

Total Internal Area 354 sqm (38.10 sqs) Approx

Disclaimer. The artist impressions and floorplans are indicative only, are not to scale and do not form part of any Contract of Sale. Any dimensions, finishes or specifications depicted are subject to change without notice.