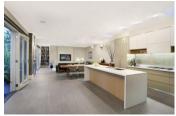

With light flowing interiors there is a spacious living and dining opening onto a glorious east facing entertaining deck that overlooks a paved alfresco area and garden courtyard. The Minosa designed kitchen boasts CaesarStone benchtops and Miele appliances while each of the bedrooms come complete with custom robes with a breathtaking master retreat offering a deluxe Minosa ensuite. There & Aumann Court