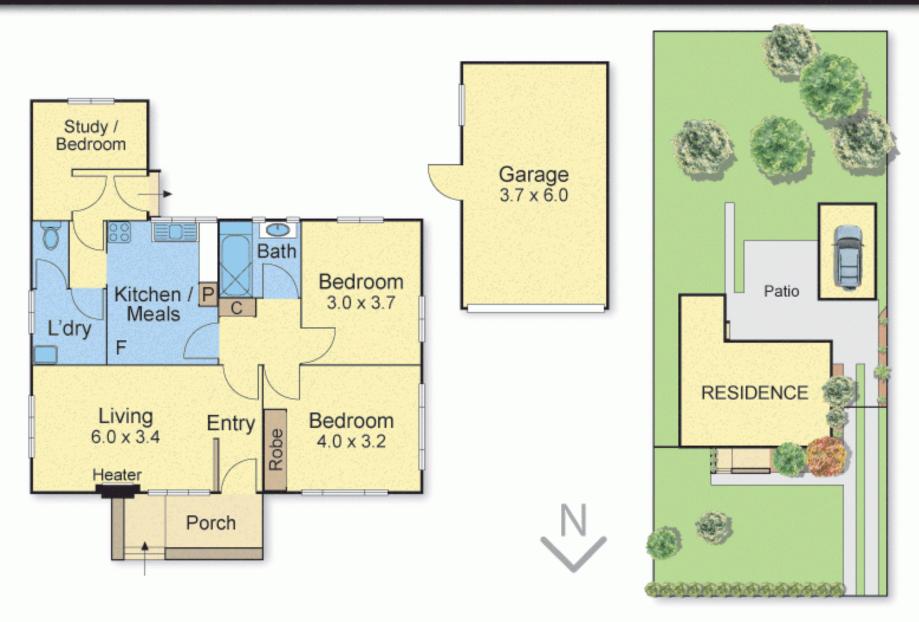

## 3 🎽 1 着 1 👄

Positioned within walking distance to buses and trams, Summerhill Village and Northlands Shopping Centres, La Trobe and RMIT University campuses, this bright and airy home in a quiet residential street offers both scope and opportunity for investors or first home buyers. Comprising two generously sized bedrooms, study/third bedroom, bathroom and the convenience of a separate toilet, it includes a spacious living room, kitchen and meals area, split air-conditioning and gas heater, single car garage, large low maintenance backyard and patio. This home offers scope to live comfortably, rent out, renovate or redevelop (STCA).