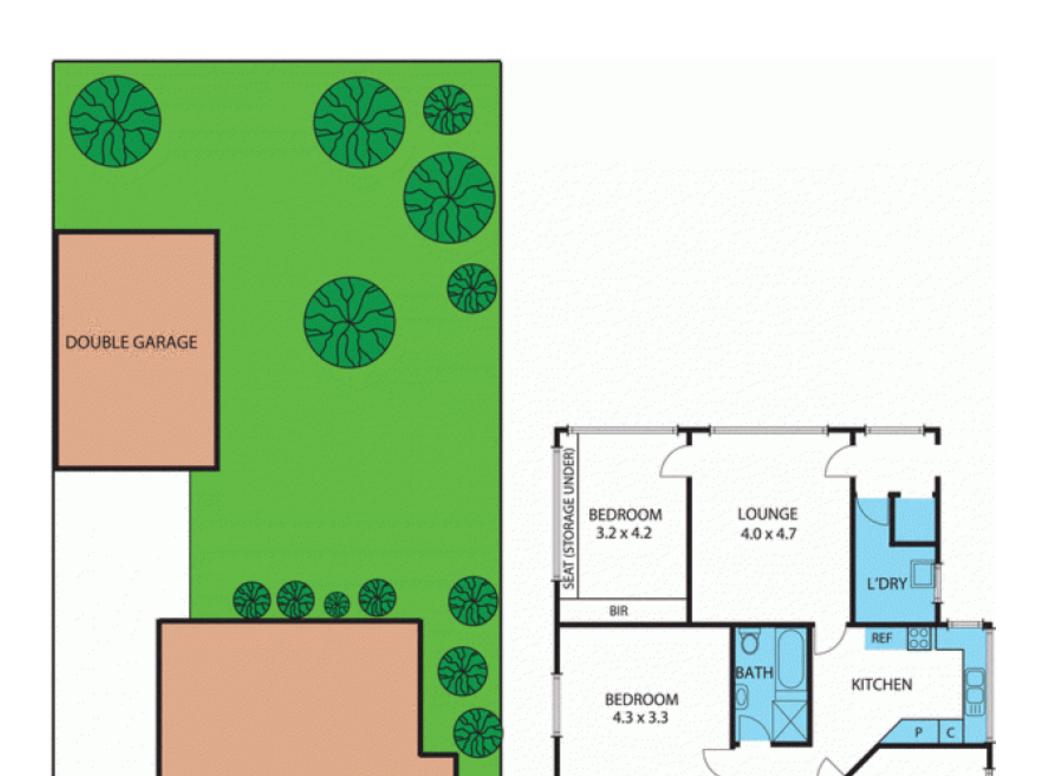

## Family Appeal Duet!!

6 🛏 4 ᡨ

Whether you're looking for a three bedroom brick Californian Bungalow or three bedroom cream Brick Veneer home with potential to further enhance this is an opportunity to purchase one or both depending on your requirements. Sprawling over 1546sqm (approx.) adjoined and perfectly positioned to enjoy sweeping views, walk to Greythorn Village and many transport options or Westfield Doncaster and the Eastern Freeway are only a short drive away.

Set in a sought after area of Balwyn North with a multitude of surrounding Parks & Reserves, this unique opportunity to purchase a double allotment is overflowing with possibilities.

Evan Lykourinos

Phone :0398152999