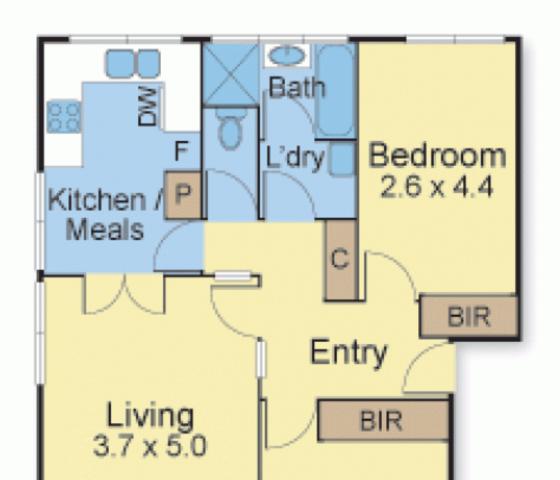

## Lifestyle, Location & Lush Leafy Views

Lush leafy outlooks from the big picture windows & covered balcony that surround this elevated apartment add a soul-soothing ambience to the generous internal spaces. The well-laid out floor plan features a bright & relaxed carpeted living room. The equally bright kitchen/meals is floored in tiles & equipped with a dishwasher & gleaming white cabinetry offset with sleek black benchtops. Adding comfort & convenience are built-in robes in the two bedrooms, laundry facilities separate to the bathroom, a separate toilet & an undercover car space. A brilliantly central yet quiet location within walking distance to Swinburne University, city trains, trams, shops, cafes & parks makes for an absolutely fabulous entry into the market or a readily rentable & rewarding investment.