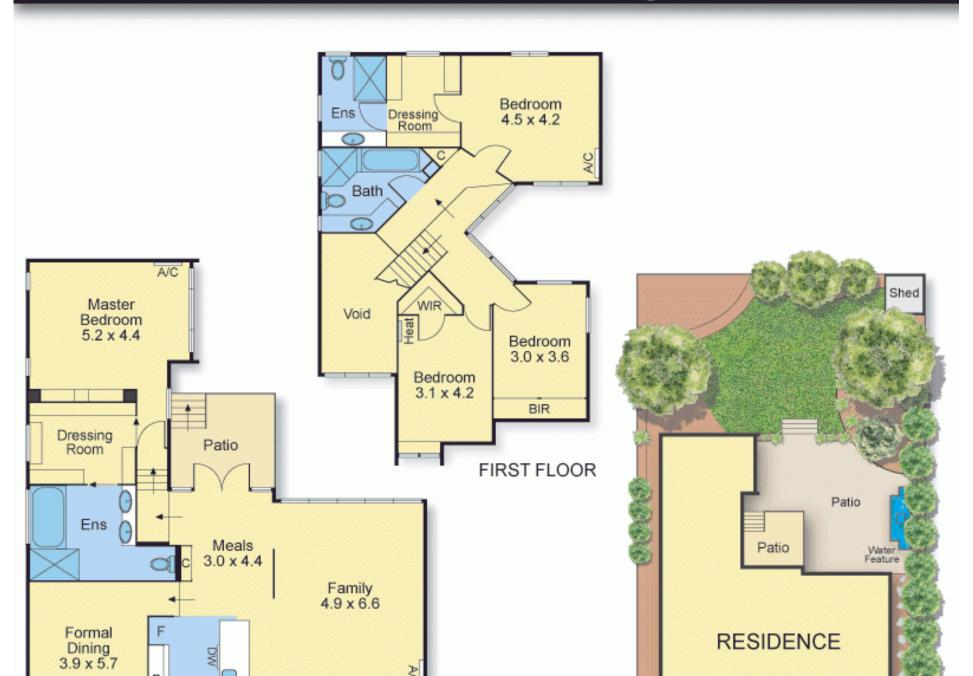

## **Ultimate Family Home**

5 🛏 4 🗐 2 👄

Superbly situated in a cul-de-sac within a highly-sought after area of Hawthorn, this exceptional double storey home boasts a bright and functional floorplan. Located within easy walking distance to parklands, Auburn and Riversdale Road shops, cafes and amenities, Kooyong train station and only moments from some of Melbourne's best schools and the Monash Freeway, this home is perfect for any family.

Offering an impressive downstairs master bedroom wing comprising large WIR and opulent fully-tiled marble ensuite with luxurious bath, as well as a further four generously sized bedrooms, three with BIR's and one with WIR and ensuite, additional family bathroom and guest powder room. The inviting open plan formal living and dining features imposing cathedral ceilings, Jetmaster fireplace and bay window. The rear of the home reveals a stunning modern timber kitchen with Transcriptor and Miele