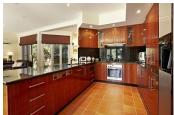

Offering an impressive downstairs master bedroom wing comprising large WIR and opulent fully-tiled marble ensuite with luxurious bath, as well as a further four generously sized bedrooms, three with BIR's and one with WIR and ensuite, additional family bathroom and guest powder room. The inviting open plan formal living and dining features imposing cathedral ceilings, Jetmaster fireplace and bay window. The rear of the home reveals a stunning modern timber kitchen with Transcriptor and Miele