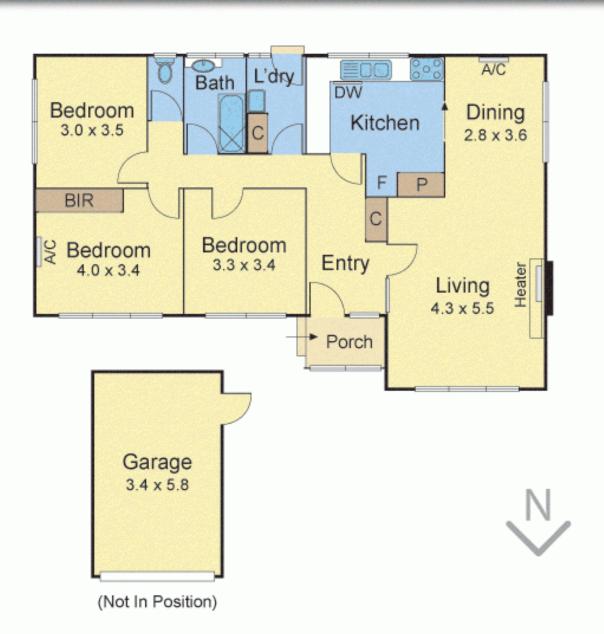

## Single-Level, Stress-Free & Spacious

3 🛏 1 🗐 1 🛲

Discover the easy single-level comfort of this comfortably proportioned home. Surrounded by relaxing gardens it provides plenty of peace & privacy & is perfect for young families, downsizers or empty nesters. A relaxing open-plan living & dining room sits next to the refurbished kitchen sparkling with white cabinetry & equipped with an extra-wide stainless-steel oven, five-burner cooktop, rangehood & dishwasher. Just a few steps away is the laundry. The three bedrooms are served by a central bathroom & separate toilet. Featuring a heater & air conditioner in the living/dining room, a second air conditioner in the main bedroom & a single garage, the property is situated on a good-sized block of land, offering opportunity to extend if desired (STCA). Located within easy access of beautiful parkland, schools, shops, trams & La Trobe University.

## 539 Grimshaw Street, Bundoora

Disclaimer: The artist impressions and floorplans are indicative only, are not to scale and do not form part of any Contract of Sale. Any dimensions, finishes or specifications depicted are subject to change without notice.