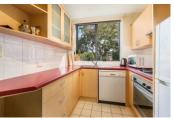

## Elevated Balcony Apartment, Set At The Rear

2 🛏 1 🗐 1 👄

Set back from the street elevated amongst the trees and boasting a north facing balcony this spacious apartment offers the best of both worlds, with large open north facing lounge room. Comprising: Secure entry, two large bedrooms both with BIR, spacious tiled bathroom with shower and separate laundry facilitys, generous sized kitchen/meals area and one undercover carspace. With this premium location comes access to quality schools, shops, restaurants, trams and Auburn train station a short walk away offering a fantastic opportunity for first home buyers and investors alike.