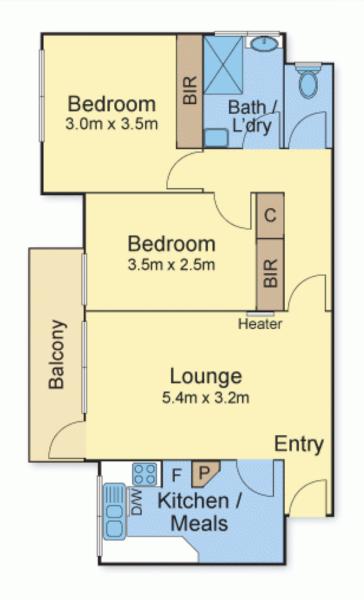

## Elevated Balcony Apartment, Set At The Rear

2 🛏 1 🗐 1 👄

Set back from the street elevated amongst the trees and boasting a north facing balcony this spacious apartment offers the best of both worlds, with large open north facing lounge room. Comprising: Secure entry, two large bedrooms both with BIR, spacious tiled bathroom with shower and separate laundry facilitys, generous sized kitchen/meals area and one undercover carspace. With this premium location comes access to quality schools, shops, restaurants, trams and Auburn train station a short walk away offering a fantastic opportunity for first home buyers and investors alike.