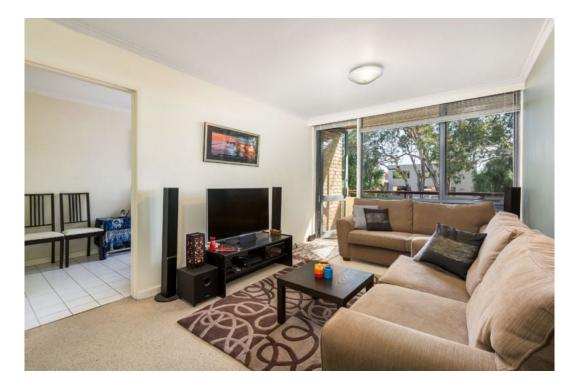

## Elevated Balcony Apartment, Set At The Rear

2 🛏 1 🗐 1 👄

Set back from the street elevated amongst the trees and boasting a north facing balcony this spacious apartment offers the best of both worlds, with large open north facing lounge room. Comprising: Secure entry, two large bedrooms both with BIR, spacious tiled bathroom with shower and separate laundry facilitys, generous sized kitchen/meals area and one undercover carspace. With this premium location comes access to quality schools, shops, restaurants, trams and Auburn train station a short walk away offering a fantastic opportunity for first home buyers and investors alike.