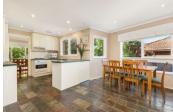

## **AUCTION -THIS SATURDAY 11AM**

3 🛏 2 🗐 2 👄

Style, Charm & Convenience

This spacious 3 bedroom brick veneer home in a prime location would suit first home buyers, young families or investors. Be greeted by the large entrance hall that flows into the welcoming lounge/dining space complete with gleaming polished floors. With easy access to the kitchen/meals area that flows on to the outdoor merbau deck-great for entertaining. Offering a neutral palette throughout you could easily move in and begin to enjoy all that this popular area has to offer. Extras include Master with full ensuite, 2nd and 3rd are double bedrooms, all bedrooms with built in robes, recently renovated bathroom & kitchen with quality gas appliances including wok burner, split system air conditioner, ceiling fans, gas ducted heating, alarm system, under house storage area & double carport. Close