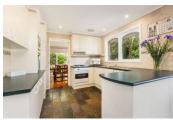

## **AUCTION -THIS SATURDAY 11AM**

3 🛏 2 🗐 2 👄

Style, Charm & Convenience

This spacious 3 bedroom brick veneer home in a prime location would suit first home buyers, young families or investors. Be greeted by the large entrance hall that flows into the welcoming lounge/dining space complete with gleaming polished floors. With easy access to the kitchen/meals area that flows on to the outdoor merbau deck-great for entertaining. Offering a neutral palette throughout you could easily move in and begin to enjoy all that this popular area has to offer. Extras include Master with full ensuite, 2nd and 3rd are double bedrooms, all bedrooms with built in robes, recently renovated bathroom & kitchen with quality gas appliances including wok burner, split system air conditioner, ceiling fans, gas ducted heating, alarm system, under house storage area & double carport. Close