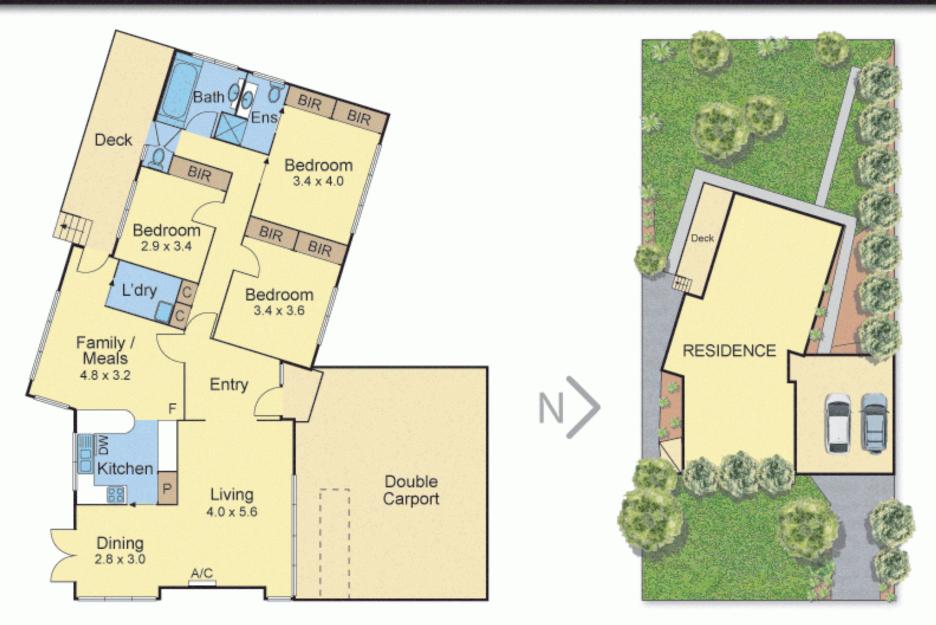

## **AUCTION -THIS SATURDAY 11AM**

3 🛏 2 🗐 2 👄

Style, Charm & Convenience

This spacious 3 bedroom brick veneer home in a prime location would suit first home buyers, young families or investors. Be greeted by the large entrance hall that flows into the welcoming lounge/dining space complete with gleaming polished floors. With easy access to the kitchen/meals area that flows on to the outdoor merbau deck-great for entertaining. Offering a neutral palette throughout you could easily move in and begin to enjoy all that this popular area has to offer. Extras include Master with full ensuite, 2nd and 3rd are double bedrooms, all bedrooms with built in robes, recently renovated bathroom & kitchen with quality gas appliances including wok burner, split system air conditioner, ceiling fans, gas ducted heating, alarm system, under house storage area & double carport. Close

## 10 Minerva Crescent, Vermont South

Disclaimer: The artist impressions and floorplans are indicative only, are not to scale and do not form part of any Contract of Sale. Any dimensions, finishes or specifications depicted are subject to change without notice.