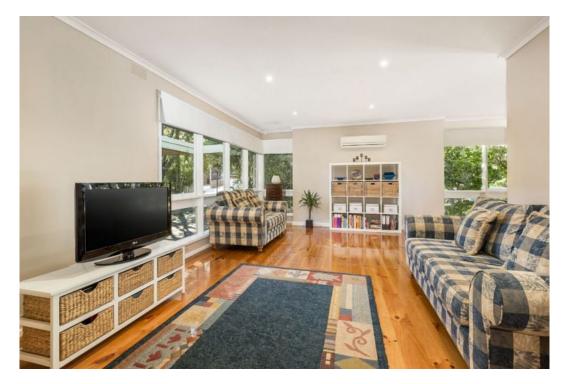

## **AUCTION -THIS SATURDAY 11AM**

3 🛏 2 🗐 2 👄

Style, Charm & Convenience

This spacious 3 bedroom brick veneer home in a prime location would suit first home buyers, young families or investors. Be greeted by the large entrance hall that flows into the welcoming lounge/dining space complete with gleaming polished floors. With easy access to the kitchen/meals area that flows on to the outdoor merbau deck-great for entertaining. Offering a neutral palette throughout you could easily move in and begin to enjoy all that this popular area has to offer. Extras include Master with full ensuite, 2nd and 3rd are double bedrooms, all bedrooms with built in robes, recently renovated bathroom & kitchen with quality gas appliances including wok burner, split system air conditioner, ceiling fans, gas ducted heating, alarm system, under house storage area & double carport. Close