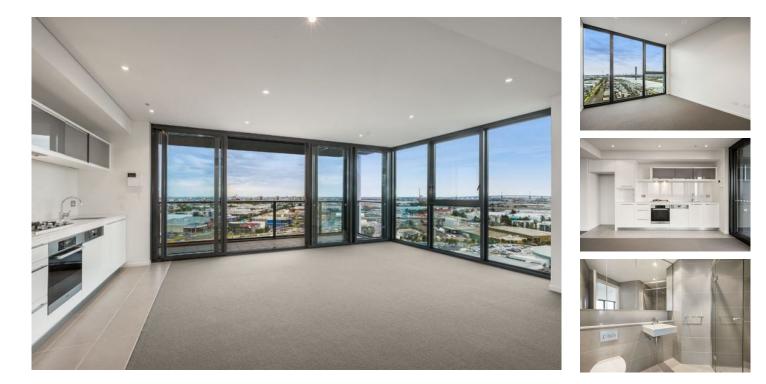

## Docklands 1606 / 1 - 13 Point Park Road

## 2 🎽 1 🐔 1 🛲

This prestigious two bedroom apartment is perfectly situated on the banks of the Yarra River. With stylish finishes, this brand new apartment features two bedrooms both with built in robes, stunning bathroom, spacious kitchen with top of the range appliances, large balcony with amazing views, heating and cooling and car space for one. All this is located within walking distance to local amenities including shops, transport and bike paths.