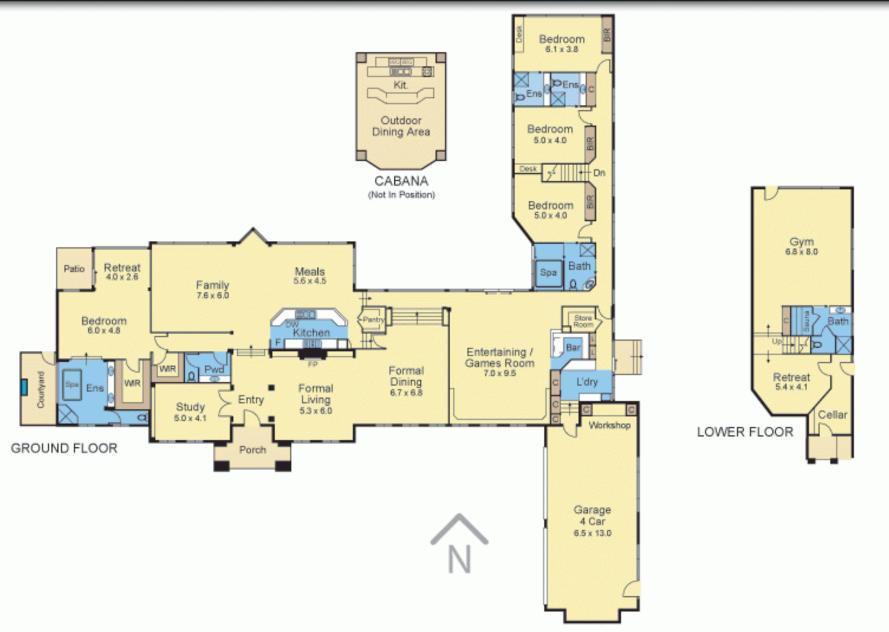

## Premier Golden Mile Family Sanctuary

4 🛏 5 ᡨ 4 👄

On a magnificent dress circle parcel of more than 3500 sqm, this luxuriously finished modern residence presents the ultimate family lifestyle sanctuary amid a breathtaking panorama of northern horizon views. Framed by flowering landscaped gardens, substantial 4 bedroom, 5 bathroom accommodation is accompanied by multiple living and entertaining environments that dramatically unfold to a sumptuous sandstone paved pool, night lit north/south tennis court and dedicated alfresco domain with full granite kitchen. Awash with abundant natural light, a beautifully free flowing configuration is distinguished by perfect peace and privacy, superior quality appointments and the practical considerations of ample built in storage, intercom, auto garden irrigation and secure remote garaging for upto 4 vehicles. An exhaustive list of highlights includes a grand reception, executive study, fireside formal 49-53 Serpells Road

## 49 Serpells Road, Templestowe

Disclaimer: The artist impressions and floorplans are indicative only, are not to scale and do not form part of any Contract of Sale. Any dimensions, finishes or specifications depicted are subject to change without notice.