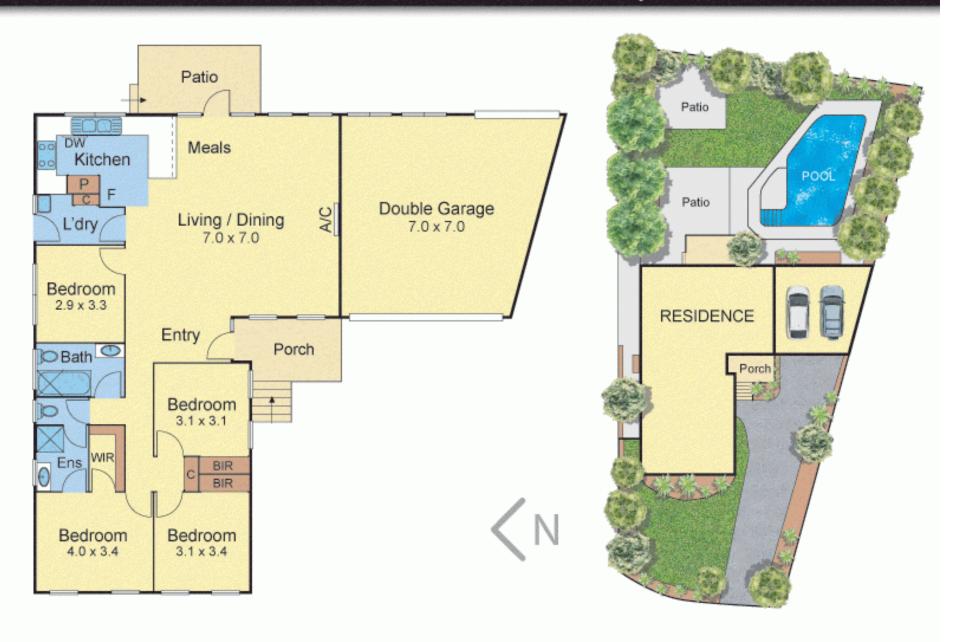

## Family Flexibility with an Entertainer's Heart

Perfect for a growing family, in a quiet court and with a large rear garden including a beautiful pool plus lots of play area. This substantial, updated 4 bedroom home also offers a bright open plan living, a family room opening to the garden and pool areas. As-new timber kitchen with stainless steel appliances, semi-ensuite bathroom to main bedroom with walk-in robe, 3 more bedrooms with built-in robes, family bathroom, remote controlled double garage and delightful gardens. Plus the luxury of ducted heating and cooling. Easy access to schools, Jackson Court shops, bus, walking tracks, parkland and freeway. LAND: 835m2 (approx.)

## 9 Shirley Court, Doncaster East

Disclaimer: The artist impressions and floorplans are indicative only, are not to scale and do not form part of any Contract of Sale. Any dimensions, finishes or specifications depicted are subject to change without notice.