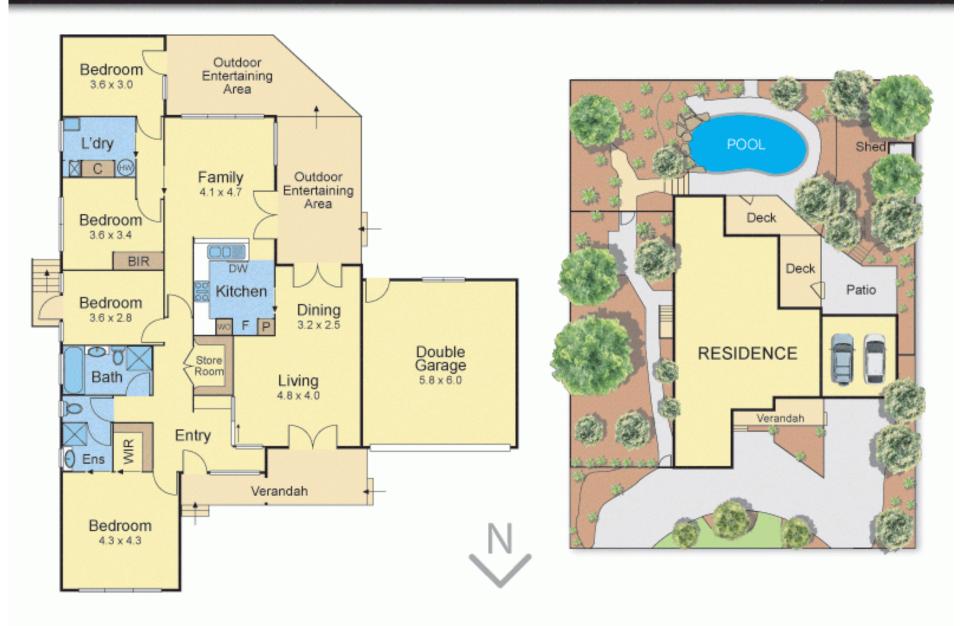

## An Inviting Feel With Single-Level Appeal

Relaxed poolside living can be yours & your family's to enjoy in this immaculate single-level home. Enjoying polished floorboards, the four-bedroom, two-bathroom home has the look for today. Centred around a sparkling kitchen, the layout features a formal living and dining room opening to a veranda at the front and an outdoor entertaining deck at the rear. The separate family room, where kids can play with their friends & watch TV, also has an easy transition to the alfresco area that wraps around to the side and overlooks the in-ground pool. The sleeping quarters are neatly arranged along the left of the entry. The master bedroom has a walk-in robe and ensuite bathroom. A double garage, laundry, return driveway and a handy storeroom complete the scenario. Conveniently close to primary and high schools, train stations, parks and shops, this is just the home that you and your family have been

## 10-12 Jefferson Road, Croydon South

Disclaimer: The artist impressions and floorplans are indicative only, are not to scale and do not form part of any Contract of Sale. Any dimensions, finishes or specifications depicted are subject to change without notice.