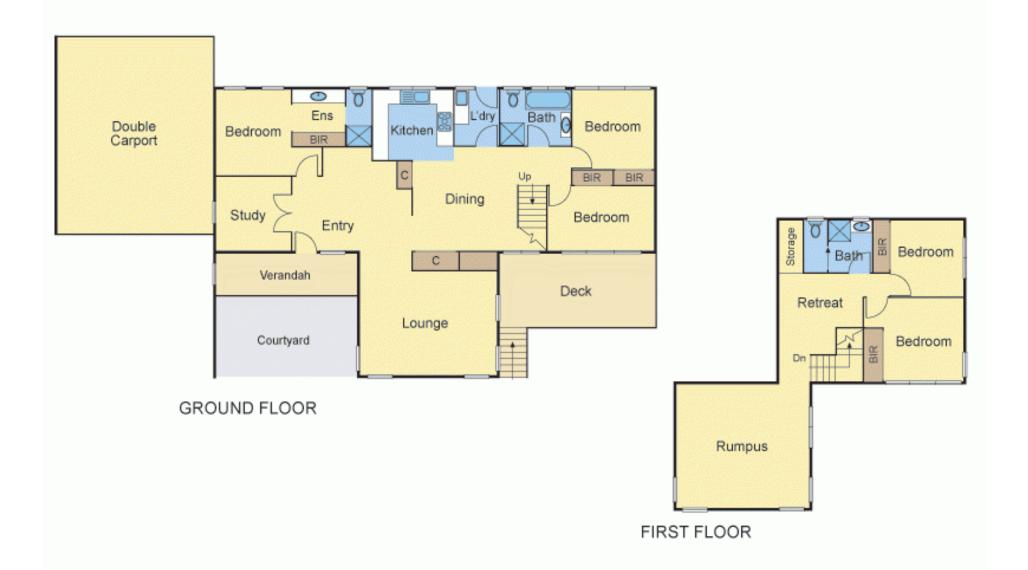

## Warm, Welcoming & Family Friendly

5 🛏 3 🗐 2 👄

Step inside & feel instantly at home in this inviting five bedroom, three bathroom sanctuary with its timeless style & appealing warmth. Surrounded by lush greenery & treetop views, there's a wonderful country feel to the flowing design that is just as suited to entertaining as it is to family life. All the elements for relaxed living are here - a lounge, a dining room that's easily accessible to the timber kitchen, a study & an elevated deck providing the perfect spot for tranquil outdoor recreation. Parents will love the peace & privacy of the downstairs ensuite bedroom for years to come while the kids & their friends find paradise on the upper level with its two bedrooms, bathroom, huge rumpus room & open retreat. Two more bedrooms on the lower level sit close to the third bathroom. Completing the layout are a double carport, laundry, built-in robes in all the bedrooms & handy upstairs

## 52 Waratah Drive, Templestowe Lower