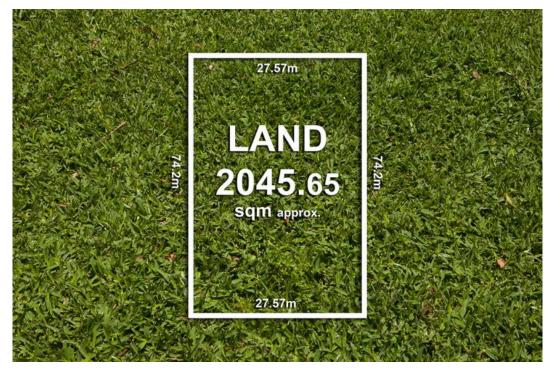

## Executors Auction - Limitless Potential & Opportunity on 2045m2 (approx.)

3 🛏 1 🗐 2 🛲

The decision to buy this well-loved three bedroom home on 2045m2 (approx.) allotment, just a short walk from the eclectic mix of shops and eateries of Lower Plenty village will be easy. The difficulty will be deciding the best way to take advantage of its generous dimensions and sought after location. Already on offer this traditional 3 bedroom family home currently in need of a face lift. Alternatively, you could extend over time and still have plenty of room for the kids to enjoy cricket and football in the deep rear yard. This opportunity is also an absolute 'gold mine' for the astute investors & developers with large high density multi-unit development or subdivision potential (STCA).