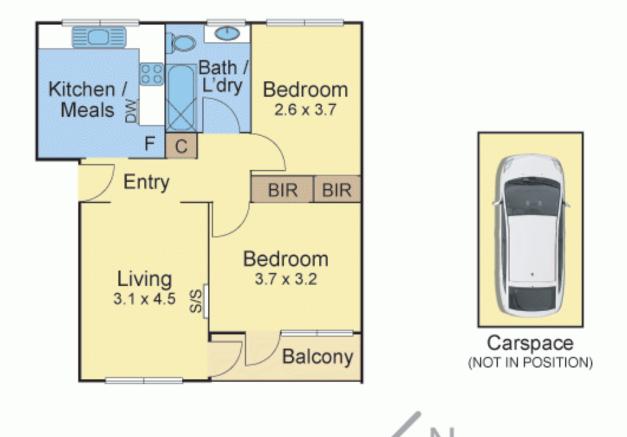

## 2 🋏 1 着 1 🛲

This elevated apartment in a location second to none is within an easy walk to the Glenferrie Road shopping strip, Auburn Village, trams, Glenferrie and Auburn stations. A perfect investment opportunity or simply move in and enjoy all that this most sought after locale has to offer. Comprising 2 good size bedrooms with BIR's and a balcony off the main, Kitchen with gas hot plates dishwasher and conveniently located spacious lounge. A well-appointed bathroom, polished floors, neutral colours throughout, split system heating/cooling, car park on title and the added serenity of tree top views from every corner.

## 6/22 Auburn Grove, Hawthorn East

Disclaimer: The artist impressions and floorplans are indicative only, are not to scale and do not form part of any Contract of Sale. Any dimensions, finishes or specifications depicted are subject to change without notice. Consultants and agents do not warrant the accuracy of any information provided and do not accept any liability for negligence, any error, misrepresentation, discrepancy in the information or reliance thereon.