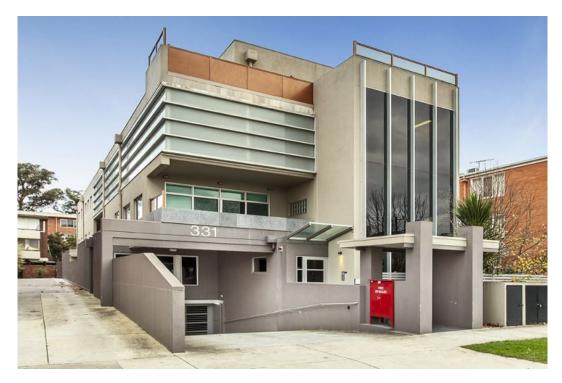

## So Spacious, So Stylish And So Convenient

2 🛏 2 🗐 1 👄

Quality always shines but this ground floor apartment positively sparkles! Basking in the peace and privacy of a secluded rear position, this less than four year old boutique apartment offers generous two bedroom, two bathroom lifestyle spaces brilliantly enhanced by chic contemporary style, impressive stone finishes and two outdoor domains. Accessed via a secure intercom entry, light filled living/ dining with open plan smeg kitchen and built in media storage retracts to a broad alfresco entertainer's terrace, privately screened by easily managed plantings. Two double bedrooms each enjoy their own ensuite, WIR or BIR, the main with the added appeal of an intimate breakfast courtyard. Includes powder room, dedicated laundry, efficient reverse cycle heating/ cooling, auto blinds, timber floors, CCTV security, storage cage and remote basement garaging with lift. Metres to Alma Village and CBD 3/331 Orrong Road

## 3/331 Orrong Road, St Kilda East