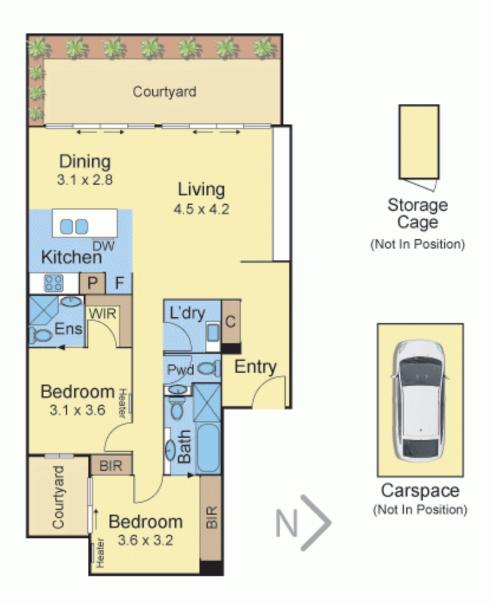

## So Spacious, So Stylish And So Convenient

2 🛏 2 🗐 1 👄

Quality always shines but this ground floor apartment positively sparkles! Basking in the peace and privacy of a secluded rear position, this less than four year old boutique apartment offers generous two bedroom, two bathroom lifestyle spaces brilliantly enhanced by chic contemporary style, impressive stone finishes and two outdoor domains. Accessed via a secure intercom entry, light filled living/ dining with open plan smeg kitchen and built in media storage retracts to a broad alfresco entertainer's terrace, privately screened by easily managed plantings. Two double bedrooms each enjoy their own ensuite, WIR or BIR, the main with the added appeal of an intimate breakfast courtyard. Includes powder room, dedicated laundry, efficient reverse cycle heating/ cooling, auto blinds, timber floors, CCTV security, storage cage and remote basement garaging with lift. Metres to Alma Village and CBD 3/331 Orrong Road