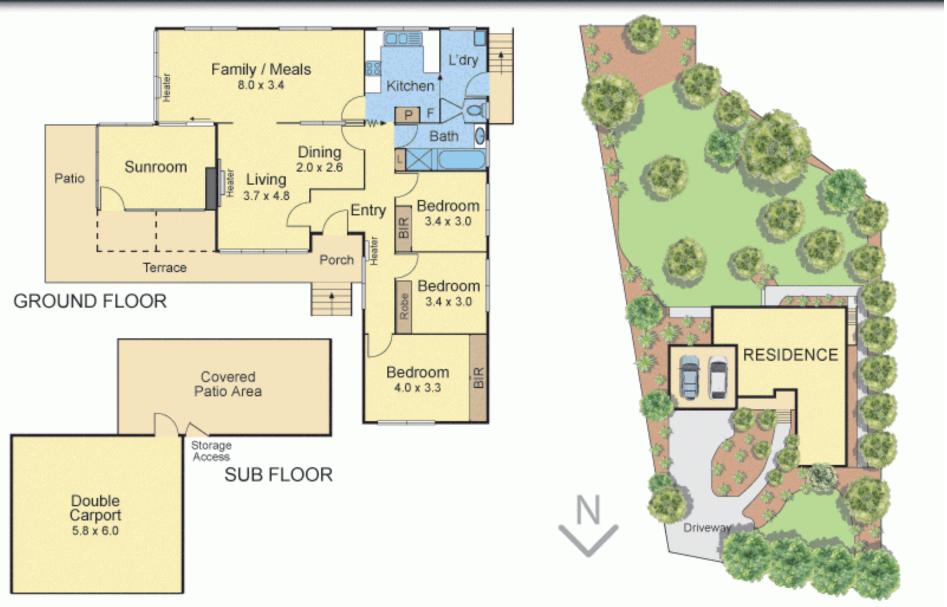

## Sophistication & Charm with Approved Plans & Permits for 2 Townhouses

3 🛏 1 🗐 2 👄

This delightful north facing, 3BR weatherboard home with picket fence, has a welcoming feel as soon as you enter, exuding warmth along with light filled interiors around every corner. Comprising 3 spacious bedrooms, BIR's to master and second BR. Stunning living spaces abound including a sunroom that takes advantage of the natural northern light - great for a Sunday roast. A kitchen offering plenty of storage with views of the magnificent well established garden and mature trees. Good size family bathroom with separate and convenient two way toilet and laundry with built in cupboards. The choice is yours, raise the kids in this quiet family oriented locale or take advantage of the approved plans and permits for two townhouses. Within a short stroll you will find Wattle Park cafes, shops, trams

## 82 Broughton Road, Surrey Hills

Disclaimer: The artist impressions and floorplans are indicative only, are not to scale and do not form part of any Contract of Sale. Any dimensions, finishes or specifications depicted are subject to change without notice.