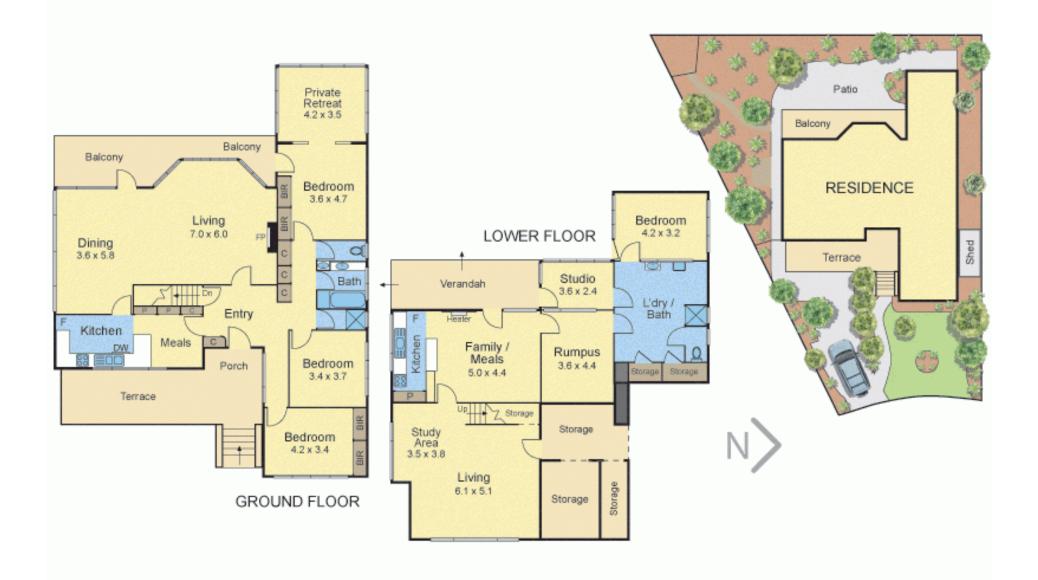

## Extraordinary Studley Park Opportunity

4 🛏 2 🗐 1 👄

The rewards can be nothing short of exceptional in such exclusive surroundings! Nestled in this prime Studley Park cul de sac, elevated against a sweeping panorama of Yarra River parkland and CBD skyline views, this substantial 1950's family home on 610 sqm (approx.) is ready to make way for its contemporary successor. Currently configured as two separate 4 bedroom domains with modernised kitchens and bathrooms, explore options to renovate the existing arrangement, reintegrating substantial proportions into one gloriously impressive family living and entertaining environment. Alternatively, start with an entirely blank canvas, constructing your own privileged family accommodation (STCA) amongst some of Melbourne's finest, only moments from premier schools, Kew Junction shopping and of course Yarra River parkland. Suitable rental accommodation pending planning approval.

## 6 Cameron Court, Kew