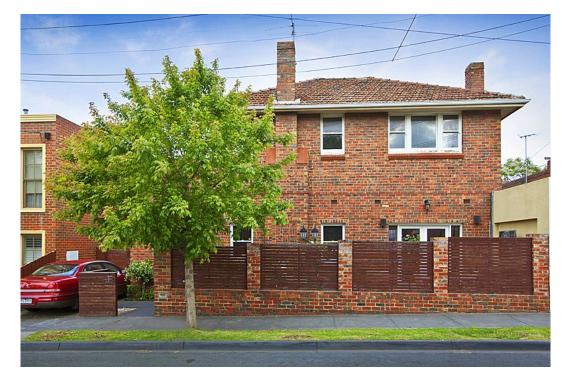

## Classic Clinker Townhouse Facing Belgrave Street

3 🛏 1 🗐 1 👄

Character laden red clinker brick home with all of the charms of yesteryear, open fireplaces (2), gleaming hardwood floors, magnificent stair case, ceiling roses and quality fixtures & fittings throughout. This well presented 3 BR home is set just off Riversdale Rd. Upstairs offers 3 good size bedrooms, master and second BR with spacious BIR's and a large central bathroom including a toilet, shower and bath. Downstairs boasts open plan living at its best with lounge, formal dining and kitchen/meals area with dishwasher/gas cooking. There is a separate toilet, laundry with convenient external access. Outdoor living is also well catered for with alfresco dining with water feature off the dining room and a further separate courtyard. Located in this much sought after area close to shops, cafes, trams into the city and access to popular schools. Extras include ducted heating, air conditioning.

## 2/173 Riversdale Road, Hawthorn

Disclaimer: The artist impressions and floorplans are indicative only, are not to scale and do not form part of any Contract of Sale. Any dimensions, finishes or specifications depicted are subject to change without notice. Consultants and agents do not warrant the accuracy of any information provided and do not accept any liability for negligence, any error, misrepresentation, discrepancy in the information or reliance thereon.