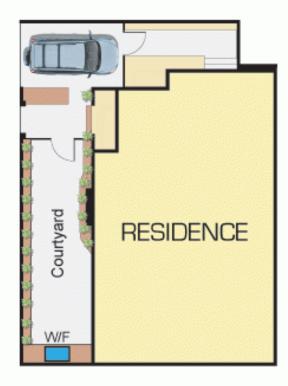

## Classic Clinker Townhouse Facing Belgrave Street

3 🛏 1 🗐 1 👄

Character laden red clinker brick home with all of the charms of yesteryear, open fireplaces (2), gleaming hardwood floors, magnificent stair case, ceiling roses and quality fixtures & fittings throughout. This well presented 3 BR home is set just off Riversdale Rd. Upstairs offers 3 good size bedrooms, master and second BR with spacious BIR's and a large central bathroom including a toilet, shower and bath. Downstairs boasts open plan living at its best with lounge, formal dining and kitchen/meals area with dishwasher/gas cooking. There is a separate toilet, laundry with convenient external access. Outdoor living is also well catered for with alfresco dining with water feature off the dining room and a further separate courtyard. Located in this much sought after area close to shops, cafes, trams into the city and access to popular schools. Extras include ducted heating, air conditioning.

## 2/173 Riversdale Road, Hawthorn

Disclaimer: The artist impressions and floorplans are indicative only, are not to scale and do not form part of any Contract of Sale. Any dimensions, finishes or specifications depicted are subject to change without notice. Consultants and agents do not warrant the accuracy of any information provided and do not accept any liability for negligence, any error, misrepresentation, discrepancy in the information or reliance thereon.