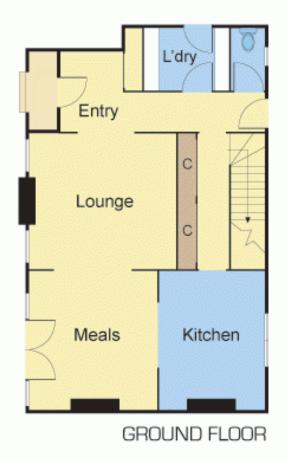

## Classic Clinker Townhouse Facing Belgrave Street

3 🛏 1 🗐 1 👄

Character laden red clinker brick home with all of the charms of yesteryear, open fireplaces (2), gleaming hardwood floors, magnificent stair case, ceiling roses and quality fixtures & fittings throughout. This well presented 3 BR home is set just off Riversdale Rd. Upstairs offers 3 good size bedrooms, master and second BR with spacious BIR's and a large central bathroom including a toilet, shower and bath. Downstairs boasts open plan living at its best with lounge, formal dining and kitchen/meals area with dishwasher/gas cooking. There is a separate toilet, laundry with convenient external access. Outdoor living is also well catered for with alfresco dining with water feature off the dining room and a further separate courtyard. Located in this much sought after area close to shops, cafes, trams into the city and access to popular schools. Extras include ducted heating, air conditioning.

## 2/173 Riversdale Road, Hawthorn

Disclaimer: The artist impressions and floorplans are indicative only, are not to scale and do not form part of any Contract of Sale. Any dimensions, finishes or specifications depicted are subject to change without notice. Consultants and agents do not warrant the accuracy of any information provided and do not accept any liability for negligence, any error, misrepresentation, discrepancy in the information or reliance thereon.