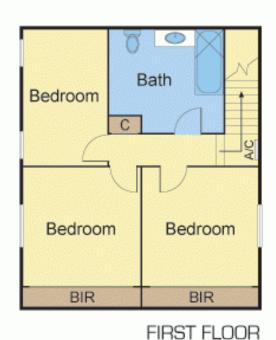

## Classic Clinker Townhouse Facing Belgrave Street

3 🛏 1 🗐 1 👄

Character laden red clinker brick home with all of the charms of yesteryear, open fireplaces (2), gleaming hardwood floors, magnificent stair case, ceiling roses and quality fixtures & fittings throughout. This well presented 3 BR home is set just off Riversdale Rd. Upstairs offers 3 good size bedrooms, master and second BR with spacious BIR's and a large central bathroom including a toilet, shower and bath. Downstairs boasts open plan living at its best with lounge, formal dining and kitchen/meals area with dishwasher/gas cooking. There is a separate toilet, laundry with convenient external access. Outdoor living is also well catered for with alfresco dining with water feature off the dining room and a further separate courtyard. Located in this much sought after area close to shops, cafes, trams into the city and access to popular schools. Extras include ducted heating, air conditioning.

## 2/173 Riversdale Road, Hawthorn

Disclaimer: The artist impressions and floorplans are indicative only, are not to scale and do not form part of any Contract of Sale. Any dimensions, finishes or specifications depicted are subject to change without notice. Consultants and agents do not warrant the accuracy of any information provided and do not accept any liability for negligence, any error, misrepresentation, discrepancy in the information or reliance thereon.