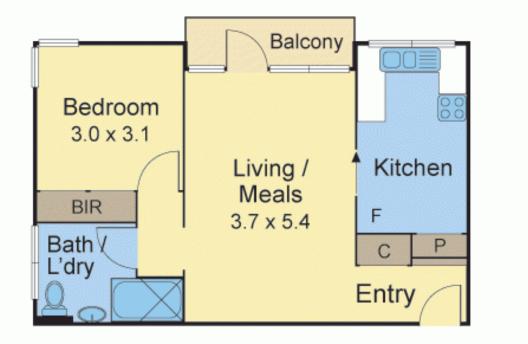

## Definitive Debut or Astute Investment

This well presented one bedroom apartment is located in a great position on Queens Road opposite Albert Park Lake with easy access to the city. Immediately upon entering, this bright and inviting apartment impresses with its light filled generously sized bedroom with BIR, separate bathroom with toilet and laundry, expansive living/meals room with balcony. Separate kitchen complete with abundant storage and bench space. With the convenience of off street parking for one car, and secure entry, this apartment offers plenty of potential and presents an exciting opportunity for a wide range of buyers.

## 1/80 Queens Road, Melbourne

Carspace (Not In Position)

Disclaimer: The artist impressions and floorplans are indicative only, are not to scale and do not form part of any Contract of Sale. Any dimensions, finishes or specifications depicted are subject to change without notice. Consultants and agents do not warrant the accuracy of any information provided and do not accept any liability for negligence, any error, misrepresentation, discrepancy in the information or reliance thereon.