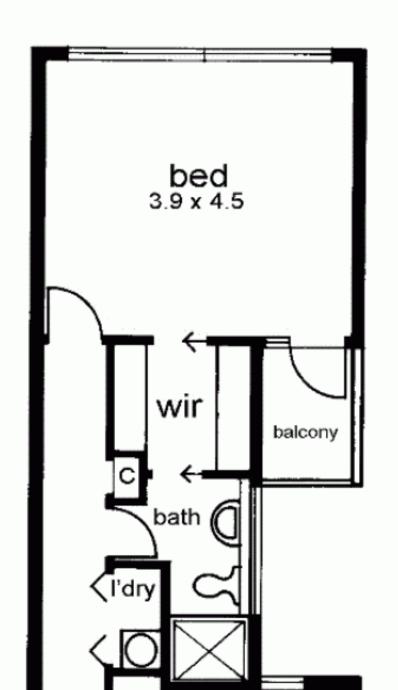

## Contemporary Living in Lifestyle Location

3 🛏 2 🗐 2 👄

This impressive contemporary townhouse is situated in a highly prized Collingwood location moments from the cafes, restaurants, shops and amenities of Smith and Brunswick Streets. Featuring three bedrooms including master with WIR and ensuite and second bedroom with BIR, this home enjoys an abundance of natural light due to clever design. The spacious modern open plan kitchen, meals and living area, featuring polished timber floors, Smeg stovetop and oven, stainless steel bench top and breakfast bar, flows seamlessly through sliding doors onto the attractive tiled balcony. In addition this residence enjoys the convenience of internal access to a lock up double garage, secure entry with intercom system, alarm, heating and cooling and Euro style laundry. Easy access to the city, freeway and several transport options means you will be able to fully enjoy the lifestyle benefits afforded by the 2/40 Dight Street