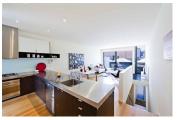

## Contemporary Living in Lifestyle Location

3 🛏 2 🗐 2 👄

This impressive contemporary townhouse is situated in a highly prized Collingwood location moments from the cafes, restaurants, shops and amenities of Smith and Brunswick Streets. Featuring three bedrooms including master with WIR and ensuite and second bedroom with BIR, this home enjoys an abundance of natural light due to clever design. The spacious modern open plan kitchen, meals and living area, featuring polished timber floors, Smeg stovetop and oven, stainless steel bench top and breakfast bar, flows seamlessly through sliding doors onto the attractive tiled balcony. In addition this residence enjoys the convenience of internal access to a lock up double garage, secure entry with intercom system, alarm, heating and cooling and Euro style laundry. Easy access to the city, freeway and several transport options means you will be able to fully enjoy the lifestyle benefits afforded by the 2/40 Dight Street