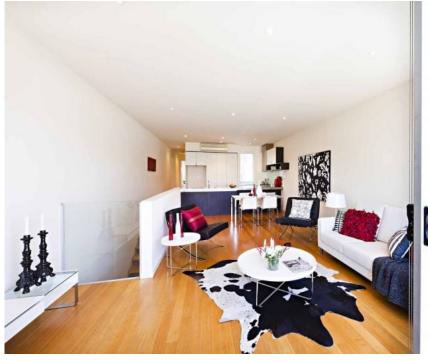

## Contemporary Living in Lifestyle Location

3 🛏 2 🗐 2 👄

This impressive contemporary townhouse is situated in a highly prized Collingwood location moments from the cafes, restaurants, shops and amenities of Smith and Brunswick Streets. Featuring three bedrooms including master with WIR and ensuite and second bedroom with BIR, this home enjoys an abundance of natural light due to clever design. The spacious modern open plan kitchen, meals and living area, featuring polished timber floors, Smeg stovetop and oven, stainless steel bench top and breakfast bar, flows seamlessly through sliding doors onto the attractive tiled balcony. In addition this residence enjoys the convenience of internal access to a lock up double garage, secure entry with intercom system, alarm, heating and cooling and Euro style laundry. Easy access to the city, freeway and several transport options means you will be able to fully enjoy the lifestyle benefits afforded by the 2/40 Dight Street