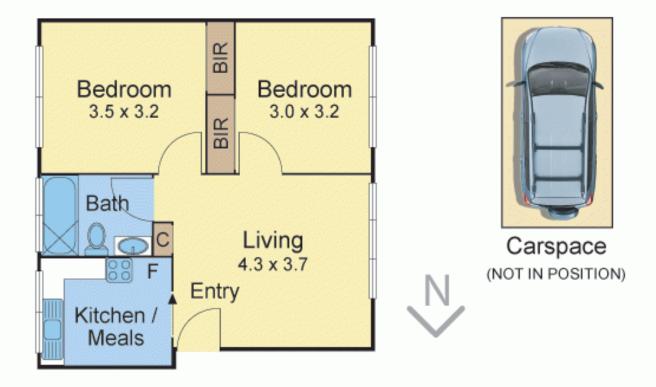

## Premier Property - Premier Position

One of only twelve, this attractive top floor apartment positioned in a peaceful Hawthorn cul-de-sac enjoys stunning city views. Comprising two generously sized bedrooms each with BIR, bathroom with bath/shower, spacious living room and kitchen, every room in this apartment is blessed with an abundance of natural light. Additional features include secure intercom entry and the convenience of an on-site car space as well as laundry facilities. The location offers the very best lifestyle with easy access to numerous public transport options, Victoria Gardens Shopping Centre, Bridge Road cafes and amenities as well as having the beautiful Yarra and Pridmore Park on your doorstep. This apartment presents a perfect opportunity for first time buyers or investors.

## 10/10A Mason Street, Hawthorn

Internal Area 50.80 Sqms (5.46 Sqs) Approx