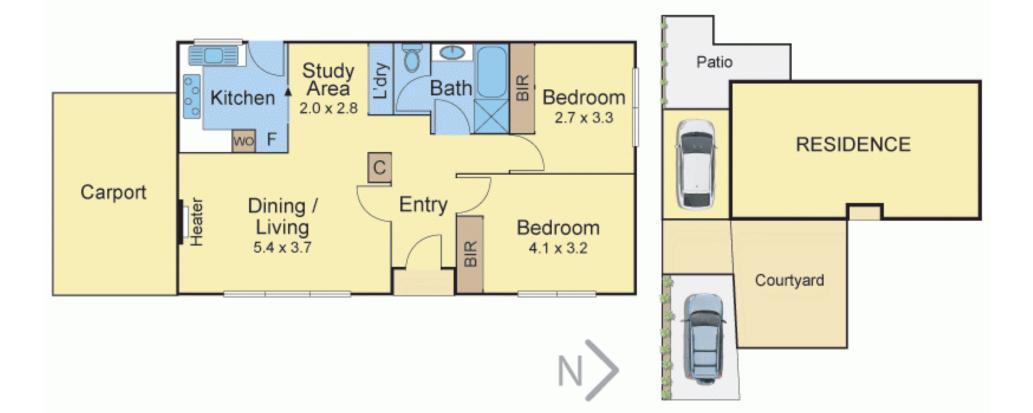

## Character, Charm & Convenience

2 🛏 1 🗐 1 👄

This delightful 2 bedroom brick villa unit has a warm welcoming feel as soon as you enter beyond the picket fence and enchanting garden. Comprising 2 spacious bedrooms, BIR's to master and second bedroom. With a neutral palate throughout and stunning living spaces including a lounge/dining area and a convenient study nook. A well thought out kitchen offering plenty of storage, sunlit private courtyard perfect for that Spring BBQ and a second outdoor area with herb garden for the Master Chef in you. Good size family bathroom with separate toilet and a handy euro laundry. A superb investment or move in and enjoy all that this popular locale has to offer. Within a short stroll you will find cafes, shops, trams and trains to the City and superb Wattle Park offering golf, tennis & walking tracks. You will also have easy access to some of the best private & public schools going around. Extras include: