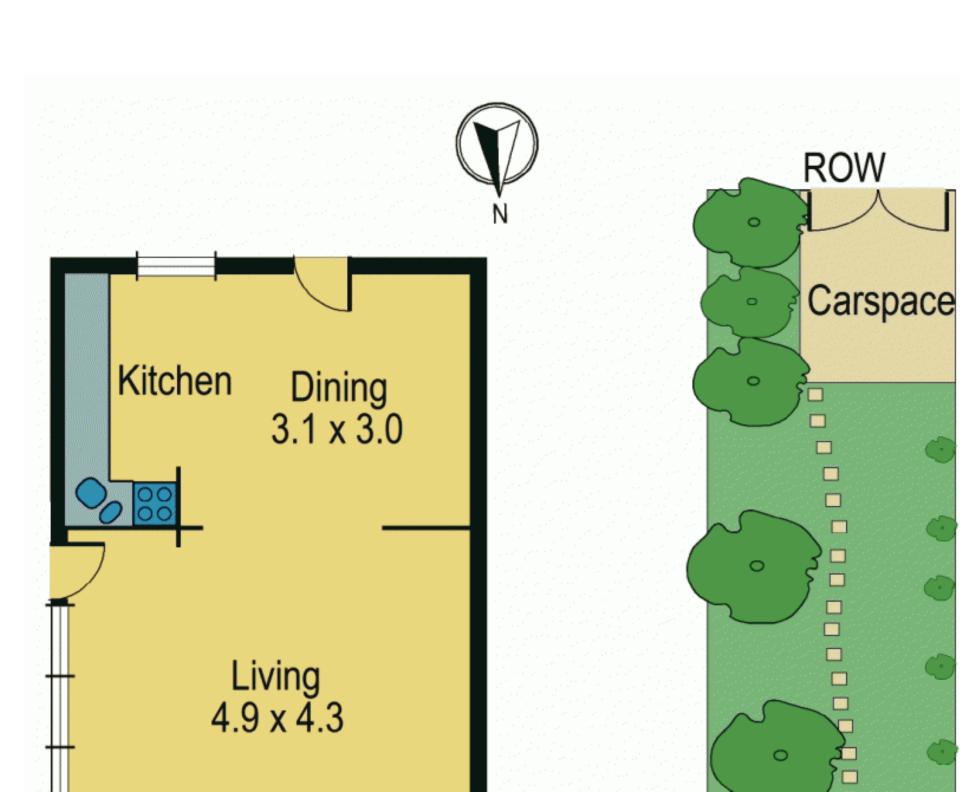

## Approved Plans & Permits

2 🛏 1 🗐 2 👄

Semi detached Victorian residence retaining many features from the era. Currently comprises two bedrooms, bathroom, lounge dining room and kitchen. Renovate to own plans or develop utilizing the plans and permits for a two storey 3 bedroom, family home, master with ensuite on the ground floor, 2 bathrooms, large open plan kitchen, meals and family area. Completing the picture is rear access, an easy walk to St James Park, shops, trains, trams and much, much more. Don't delay! This opportunity will not last very long.

Land: 6.4M x 40.6M. Total 259SQM approximately

16 Connell Street

Evan Lykourinos

Phone :0398152999 Mobile :0414555455

Email:enquiries@bekdonrichards.com.au