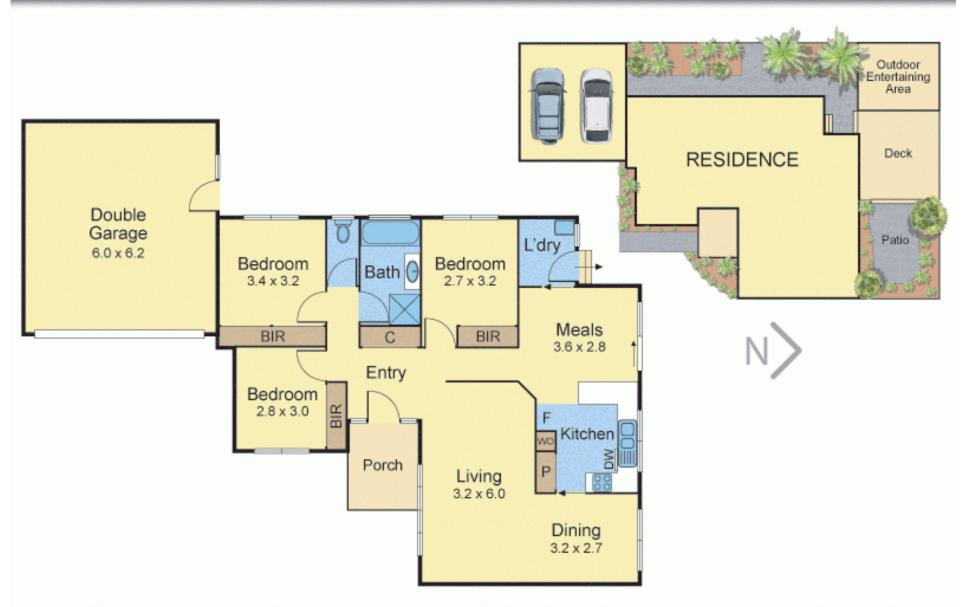

## 3 🎽 1 🐔 2 🛲

One of only six, this single storey brick veneer villa unit positioned at the rear of this well maintained complex is located in the peaceful, leafy suburb of Dingley Village. Comprising three bedrooms each with BIR, bathroom with shower and bath, separate toilet, spacious living and dining room and separate laundry, every room in this home is blessed with an abundance of natural light. The private north facing garden featuring a large timber deck flows seamlessly through sliding doors from the kitchen and meals area to create a wonderful entertaining space. This property combines the convenience of low maintenance living with a location that allows easy access to public transport, local shops, schools, beautiful parklands and golf courses and a short drive to Parkmore and Southland Shopping Centres. Additional features include double remote control garage, reverse cycle heating and cooling.