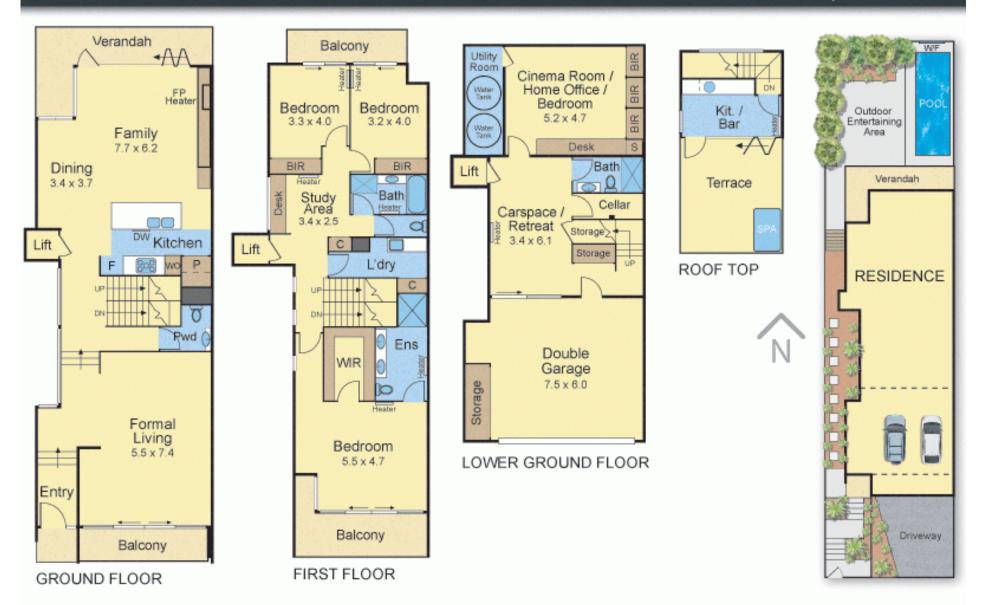

## Contemporary Excellence With Exclusivity

Contemporary sophistication by the Yarra. Tranquil in an exclusive Yarra side enclave, this simply stunning architectural residence's luxurious proportions, incredible roof top and poolside entertaining options and maintenance free, inner urban attitude provide the perfect combination for deluxe executive style family living just moments from elite schools, Victoria Gardens and CBD trams. Elevated and privately set back above its peaceful surroundings, magnificently appointed spaces offer designer lifestyle excellence throughout four lift accessed levels featuring an extraordinary roof top terrace with kitchenette and panoramic CBD views, northern alfresco courtyard with salt chlorinated, solar heated pool, multiple balconies and basement garaging for two vehicles. At entry level, two vast living and dining domains are served by a classically chic, integrated stone kitchen with Miele appliances 5A Mulir Street

## 5A Muir Street, Hawthorn