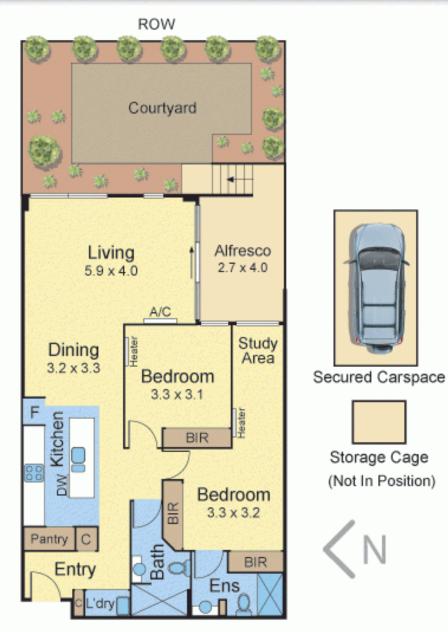

## Stunning Contemporary Living Quiet Rear Ground Floor Location

2 🛏 2 🗐 1 🖷

Treat yourself to a luxurious lifestyle with this exquisitely designed, near new rear apartment. Comprising 2 bedrooms, both with built in robes and 2 state of the art bathrooms. Spacious and stunning light filled living/dining zones that flow onto the tranquil balcony and super-sized courtyard, connecting outdoor living with ease. A well-appointed kitchen to suit even the most fastidious master chef, convenient euro laundry, ample storage and a study zone complete the picture. This sensational apartment is Ideal for the downsizer who is ready to begin their carefree, cosmopolitan lifestyle or the investor ready to make a handsome return. In a location second to none you will find everything at your fingertips including Austin, Warringal & Mercy Hospitals, popular Burgundy St strip shops, prestigious

## 5/542 Upper Heidelberg Road, Heidelberg