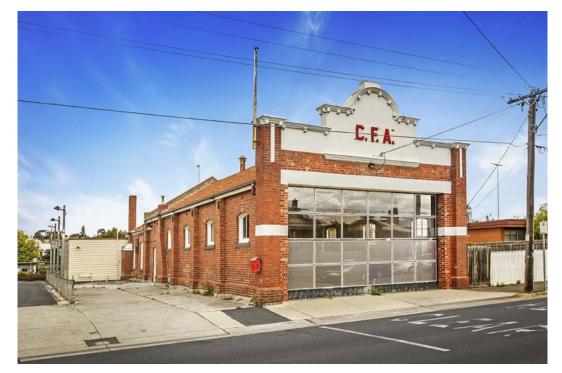

## Historic 1917 Fire Station - Endless Opportunities

3 🛏 2 🗐 4 👄

The opportunities for this historic and unique prime real estate are only limited by your imagination. If you are looking for a high traffic location for your new business then look no further, as this will tick all the boxes. Located in close proximity to Pakington restaurant and shopping precinct and adjacent to popular West Park. Exuding character and warmth around every corner and in a superb location with offices, storage, red double brick, substantial paved courtyard with BBQ, kitchenette & toilets (including disabled all ready to go), all in excellent condition throughout. If you are in the market for a restaurant, coffee house, caf, medical centre or retail outlet (subject to council approval) don't delay, as this property has only had 2 owners in over 100 years. With 750sqm of land