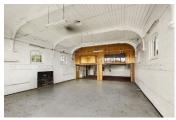

## Historic 1917 Fire Station - Endless Opportunities

3 🛏 2 🗐 4 👄

The opportunities for this historic and unique prime real estate are only limited by your imagination. If you are looking for a high traffic location for your new business then look no further, as this will tick all the boxes. Located in close proximity to Pakington restaurant and shopping precinct and adjacent to popular West Park. Exuding character and warmth around every corner and in a superb location with offices, storage, red double brick, substantial paved courtyard with BBQ, kitchenette & toilets (including disabled all ready to go), all in excellent condition throughout. If you are in the market for a restaurant, coffee house, caf, medical centre or retail outlet (subject to council approval) don't delay, as this property has only had 2 owners in over 100 years. With 750sqm of land