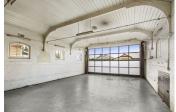

## Historic 1917 Fire Station - Endless Opportunities

3 🛏 2 🗐 4 👄

The opportunities for this historic and unique prime real estate are only limited by your imagination. If you are looking for a high traffic location for your new business then look no further, as this will tick all the boxes. Located in close proximity to Pakington restaurant and shopping precinct and adjacent to popular West Park. Exuding character and warmth around every corner and in a superb location with offices, storage, red double brick, substantial paved courtyard with BBQ, kitchenette & toilets (including disabled all ready to go), all in excellent condition throughout. If you are in the market for a restaurant, coffee house, caf, medical centre or retail outlet (subject to council approval) don't delay, as this property has only had 2 owners in over 100 years. With 750sqm of land