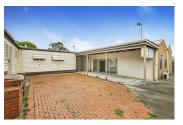

## Historic 1917 Fire Station - Endless Opportunities

3 🛏 2 🗐 4 👄

The opportunities for this historic and unique prime real estate are only limited by your imagination. If you are looking for a high traffic location for your new business then look no further, as this will tick all the boxes. Located in close proximity to Pakington restaurant and shopping precinct and adjacent to popular West Park. Exuding character and warmth around every corner and in a superb location with offices, storage, red double brick, substantial paved courtyard with BBQ, kitchenette & toilets (including disabled all ready to go), all in excellent condition throughout. If you are in the market for a restaurant, coffee house, caf, medical centre or retail outlet (subject to council approval) don't delay, as this property has only had 2 owners in over 100 years. With 750sqm of land