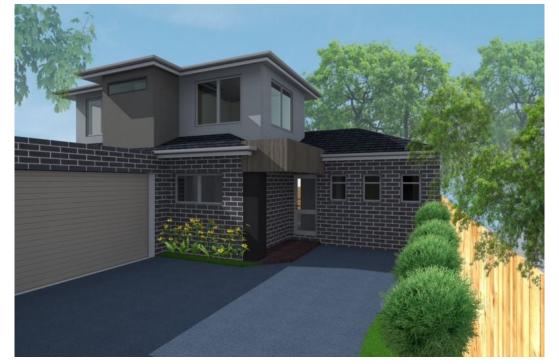

## A Brand-New Experience Of Parkside Perfection

4 🛏 2 🗐 2 👄

Contemporary finesse combined with crisp, clean-lined finishes underpins these two brand-new town residences. Uncompromising in the pursuit of design excellence, the family-sized homes showcase generous sized open-plan living & dining rooms with easy access to state-of-the-art kitchens. Fitted out with Blum soft-closing cabinetry, glass splashbacks, 20mm Verona Quart granite benchtops, Fisher & Paykel appliances, glass vinyl finishes & a waterfall edges, the kitchens are sure to please any chef. The convenience of downstairs master ensuite bedrooms adds dream downsizing appeal. There is a second bedroom on the ground floor & two more bedrooms & second bathroom on the upper level. Also expertly integrated into the free-flowing floor plans are laundries, powder rooms, garages & landscaped courtyards with river pebble features. An upstairs retreat & balcony in Unit Number 1 offers additional 96B Fulton Road