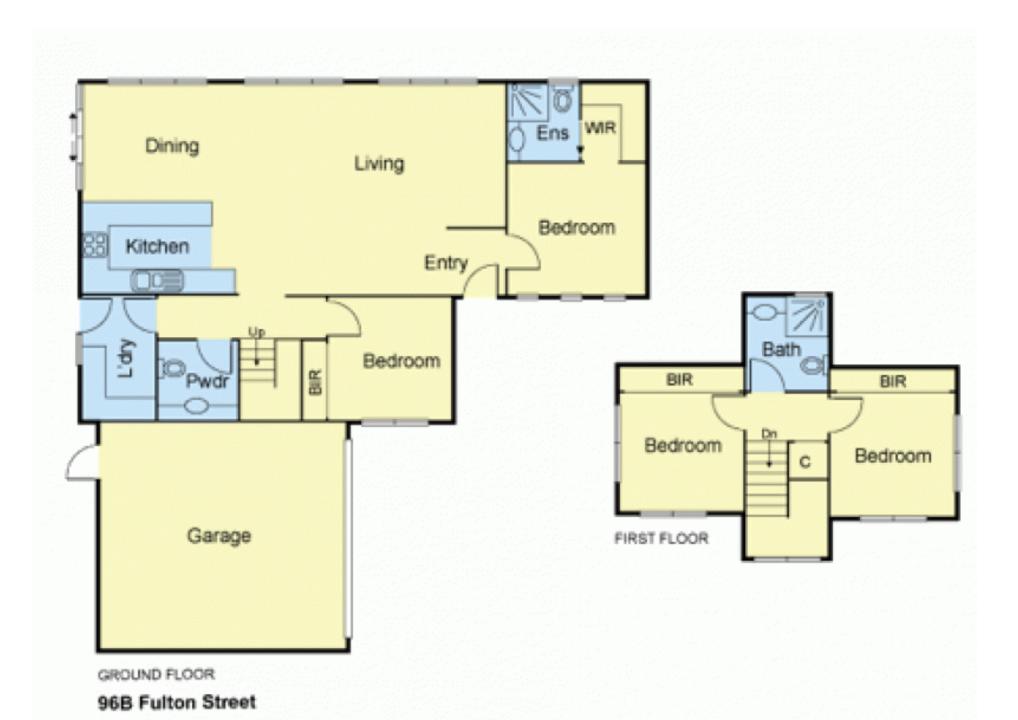

## A Brand-New Experience Of Parkside Perfection

4 🛏 2 🗐 2 👄

Contemporary finesse combined with crisp, clean-lined finishes underpins these two brand-new town residences. Uncompromising in the pursuit of design excellence, the family-sized homes showcase generous sized open-plan living & dining rooms with easy access to state-of-the-art kitchens. Fitted out with Blum soft-closing cabinetry, glass splashbacks, 20mm Verona Quart granite benchtops, Fisher & Paykel appliances, glass vinyl finishes & a waterfall edges, the kitchens are sure to please any chef. The convenience of downstairs master ensuite bedrooms adds dream downsizing appeal. There is a second bedroom on the ground floor & two more bedrooms & second bathroom on the upper level. Also expertly integrated into the free-flowing floor plans are laundries, powder rooms, garages & landscaped courtyards with river pebble features. An upstairs retreat & balcony in Unit Number 1 offers additional 96B Fulton Road