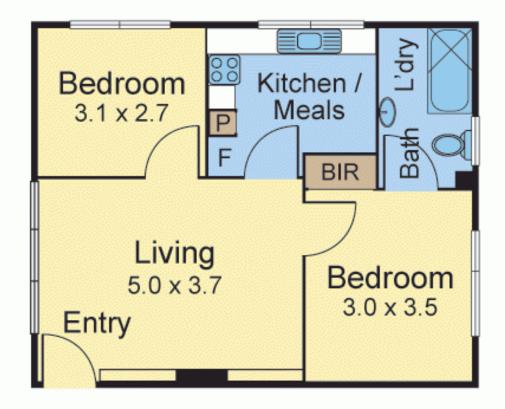

## 2 🎽 1 🐔

This attractive two bedroom apartment positioned on the top floor to the rear of a well maintained complex on Scotch Hill, features high ceilings and enjoys an abundance of natural light in every room. Comprising generously sized master bedroom with BIR, ensuite with shower over bath and washing machine connections, open plan living/dining room and views of the Dandenongs from both the kitchen and the second bedroom. Additionally the apartment offers an external lock-up storage unit and communal laundry facilities. Located within easy walking distance of trams and Glenferrie Road shopping precinct as well as near to the Yarra River, parks, schools and the freeway, this apartment presents an exciting opportunity for both first time buyers and investors.

15/510 Glenferrie Road

Paul Richards

Phone :0398152999 Mobile :0414503324 Email :paul@bekdonrichards.com.au

Disclaimer: The artist impressions and floorplans are indicative only, are not to scale and do not form part of any Contract of Sale. Any dimensions, finishes or specifications depicted are subject to change without notice. Consultants and agents do not warrant the accuracy of any information provided and do not accept any liability for negligence, any error, misrepresentation, discrepancy in the information or reliance thereon.