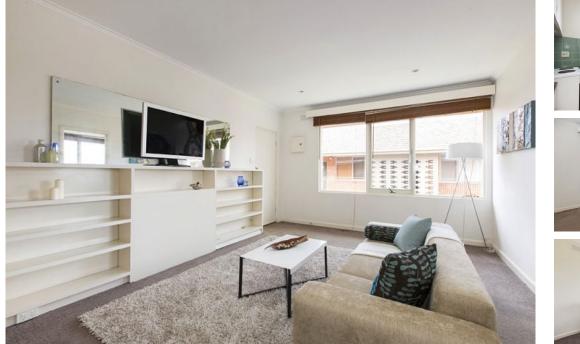

## 2 🎽 1 🐔

This attractive two bedroom apartment positioned on the top floor to the rear of a well maintained complex on Scotch Hill, features high ceilings and enjoys an abundance of natural light in every room. Comprising generously sized master bedroom with BIR, ensuite with shower over bath and washing machine connections, open plan living/dining room and views of the Dandenongs from both the kitchen and the second bedroom. Additionally the apartment offers an external lock-up storage unit and communal laundry facilities. Located within easy walking distance of trams and Glenferrie Road shopping precinct as well as near to the Yarra River, parks, schools and the freeway, this apartment presents an exciting opportunity for both first time buyers and investors.