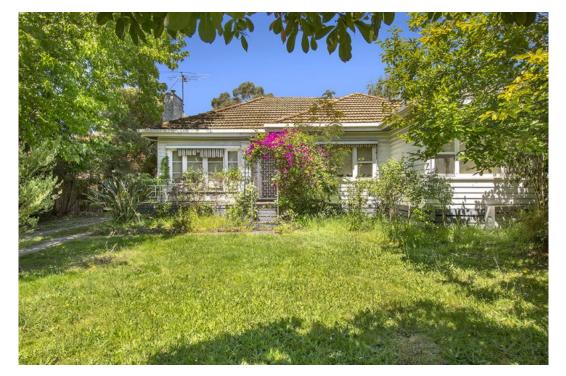

## Build New, Renovate Or Extend on 965m2 (approx) and in Balwyn High School Zone!!

3 🛏 1 🗐 2 👄

The winning combination of current day comfort and exciting scope for the future is perfectly expressed by this delightful 28 meter (approx.) frontage, 1950's home boasting a brilliant position on one of the area's most prestigious streets and zoned for one of Melbourne's finest schools, the Balwyn High School. Framed by substantial gardens providing a picturesque context for future renovation/redevelopment, this sunlit home is traditionally equipped to live in or rent out whilst your grand plans to create the family estate of your dreams are being realized.