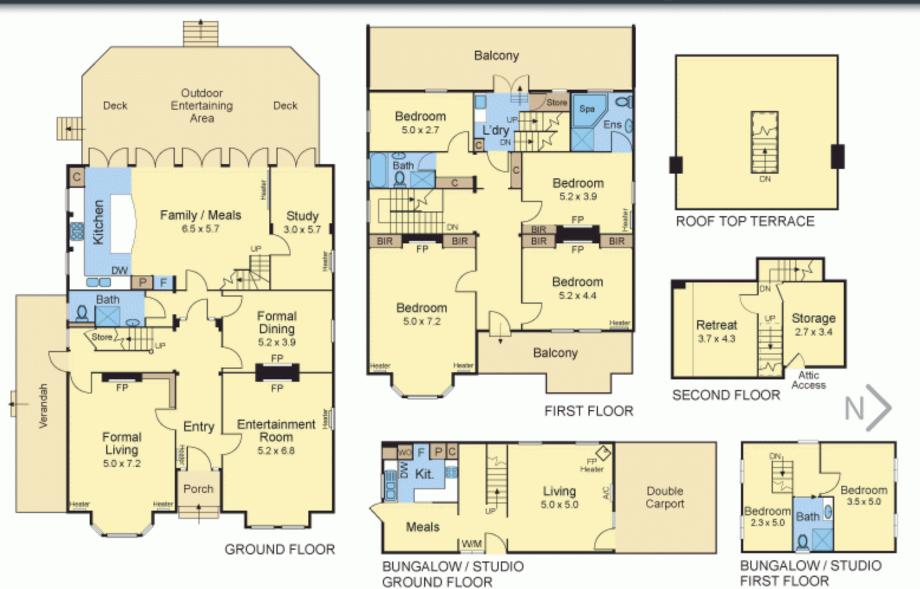

## Chalgrove c.1889 Camberwell's Premier Family Setting

A landmark Camberwell holding on 2030 sqm (approx), Chalgrove c.1889 is a grand Italianate Victorian residence partnering majestic period proportions with beautifully elegant, modern family functionality amid leafy garden surroundings with dual access via rear ROW. Rich early artisan detail, multiple living, entertaining and alfresco domains, a rooftop deck affording uninterrupted 360 degree views, landscaped north/ south tennis court and converted stables that now offer separately accessed, fully self contained two bedroom accommodation establish a truly magnificent family sanctuary just moments from Camberwell Junction, Read Gardens, trams, trains and revered private schools.

10-12 Trafalgar Road, CAMBERWELL

Disclaimer: The artist impressions and floorplans are indicative only, are not to scale and do not form part of any Contract of Sale. Any dimensions, finishes or specifications depicted are subject to change without notice. Consultants and agents do not warrant the accuracy of any information provided and do not accept any liability for negligence, any error, misrepresentation, discrepancy in the information or reliance thereon.