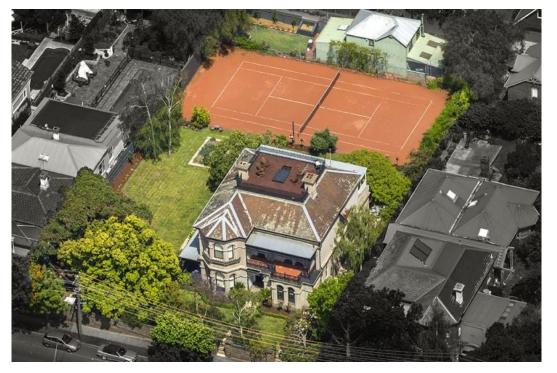

## Chalgrove c.1889 Camberwell's Premier Family Setting

A landmark Camberwell holding on 2030 sqm (approx), Chalgrove c.1889 is a grand Italianate Victorian residence partnering majestic period proportions with beautifully elegant, modern family functionality amid leafy garden surroundings with dual access via rear ROW. Rich early artisan detail, multiple living, entertaining and alfresco domains, a rooftop deck affording uninterrupted 360 degree views, landscaped north/ south tennis court and converted stables that now offer separately accessed, fully self contained two bedroom accommodation establish a truly magnificent family sanctuary just moments from Camberwell Junction, Read Gardens, trams, trains and revered private schools.