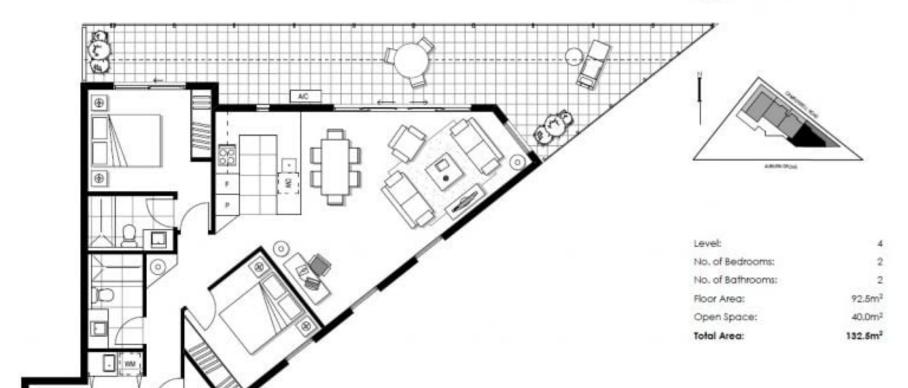

## Sleek, Streamlined and Seductively Brand New

2 🛏 2 🗐 1 👄

Act now to ensure that you don't miss out on one of the last few apartments at this stunning new contemporary development. This exquisitely designed top floor home comprises 2 bedrooms both with built in robes and 2 bathrooms, all boasting high end fixtures and fittings with stunning views. Spacious, light filled living/dining areas with a superb terrace for outdoor living and entertaining. An exceptional kitchen with all the bells and whistles, convenient euro laundry and plenty of storage completes the picture. In a location that your friends will envy between Camberwell Junction & the vibrant shopping centres of Glenferrie and Auburn Roads, your cosmopolitan lifestyle is set to begin. Within easy access to a fantastic network of trains and trams that will connect you to the CBD, popular cafes, eateries, parks and elite schools -you will be spoilt for choices. Don't delay and you can be 404/38 Camberwell Road

Fix PROSE SPACE IF & PANTRY WAY & WASHING MACHINE SPACE IL & UNBY IC & CURBOARD DNI & DOWNAINS SPACE A/IC & A/IC & A/IC CARROONS IL & STUDY SPACE.