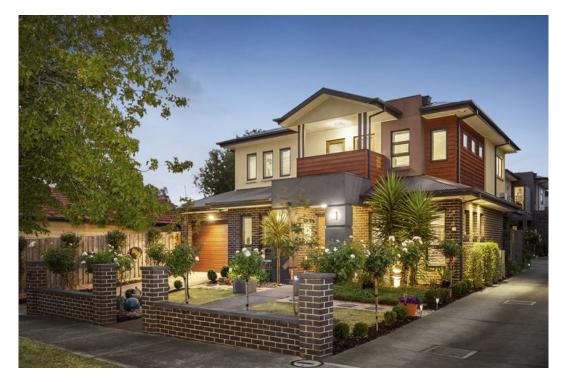

## State of the Art Contemporary Living

3 🛏 2 🗐 1 👄

Elegantly presented 2 storey brick, low maintenance family home will delight upon inspection. Main bedroom with ensuite and BIR is complemented by two further bedrooms (BIR's) with study area all upstairs; stylish well equipped kitchen (Caesar stone benches/Miele dishwasher/Damani 5 burner gas appliances), fully functional laundry, pristine family bathroom & powder room complete the picture. Offering generous indoor and outdoor living spaces including formal lounge, spacious living with formal dining flowing on to the private undercover Alfresco living area and patio - perfect for entertaining. Features include: Plantation shutters, ducted reverse cycle refrigerated a/c and heating, separate driveway with single auto garage and internal access, alarm, water tank and landscaped garden.

## 25 Altona Street, Heidelberg Heights

Disclaimer: The artist impressions and floorplans are indicative only, are not to scale and do not form part of any Contract of Sale. Any dimensions, finishes or specifications depicted are subject to change without notice.