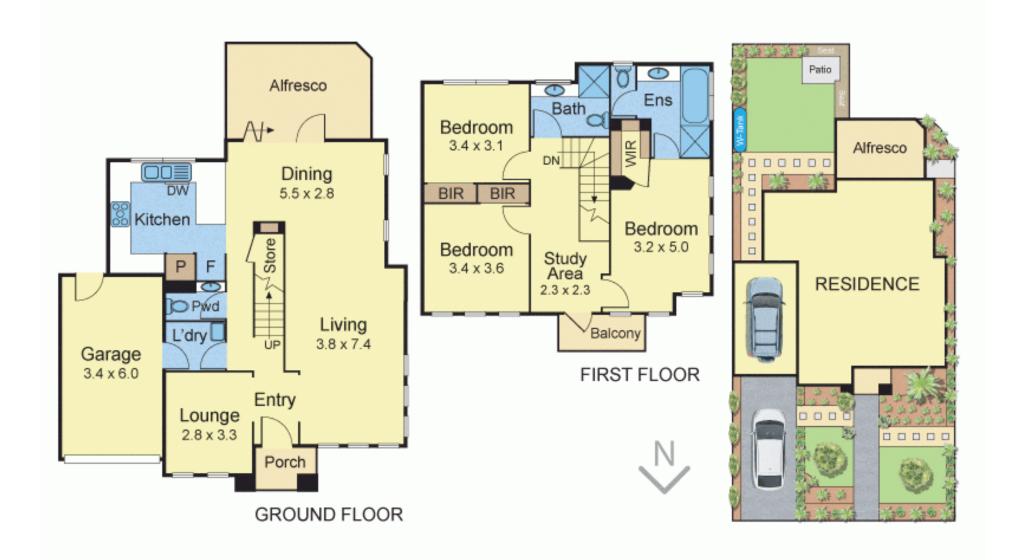

## State of the Art Contemporary Living

3 🛏 2 🗐 1 👄

Elegantly presented 2 storey brick, low maintenance family home will delight upon inspection. Main bedroom with ensuite and BIR is complemented by two further bedrooms (BIR's) with study area all upstairs; stylish well equipped kitchen (Caesar stone benches/Miele dishwasher/Damani 5 burner gas appliances), fully functional laundry, pristine family bathroom & powder room complete the picture. Offering generous indoor and outdoor living spaces including formal lounge, spacious living with formal dining flowing on to the private undercover Alfresco living area and patio - perfect for entertaining. Features include: Plantation shutters, ducted reverse cycle refrigerated a/c and heating, separate driveway with single auto garage and internal access, alarm, water tank and landscaped garden.

## 25 Altona Street, Heidelberg Heights

Disclaimer: The artist impressions and floorplans are indicative only, are not to scale and do not form part of any Contract of Sale. Any dimensions, finishes or specifications depicted are subject to change without notice.