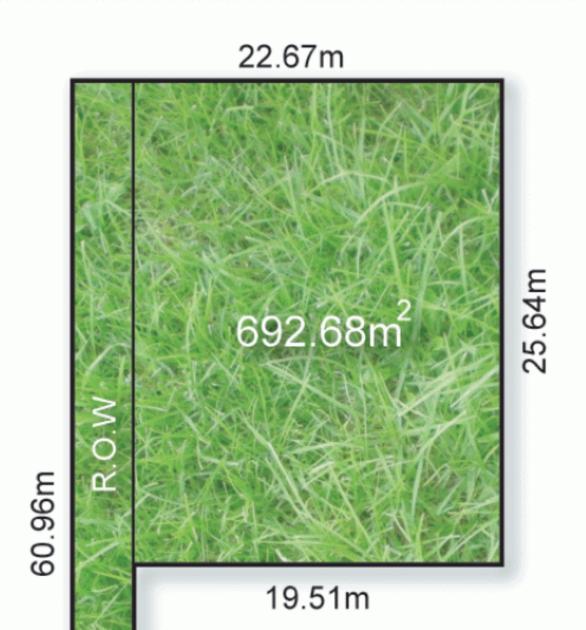

## Land Is The Ultimate Luxury

A vacant allotment represents potential in its purest form. Rare anywhere in Hawthorn East, unheard of in this exceptional pocket, this blank canvas block of some 692sqm offers development dimensions which are certain to be richly rewarding. Set back from the street, this generous parcel of land creates an enticing context for construction close to Anderson Park, Bialik College, Auburn South Primary School and Burke Road trams. Such auspicious surroundings add huge lifestyle appeal to a unique opportunity for designing and delivering spaces tailored entirely to your priorities and preferences. Capture the land, define your future, enjoy the outcome...