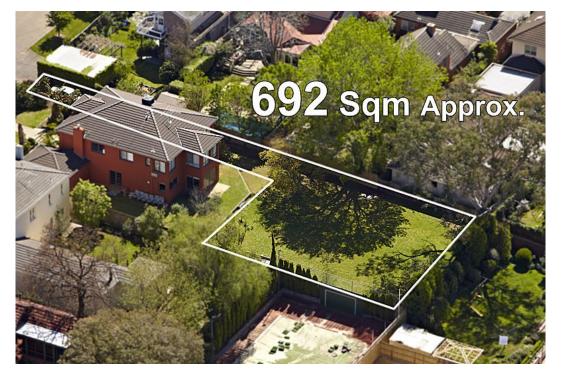

## Land Is The Ultimate Luxury

A vacant allotment represents potential in its purest form. Rare anywhere in Hawthorn East, unheard of in this exceptional pocket, this blank canvas block of some 692sqm offers development dimensions which are certain to be richly rewarding. Set back from the street, this generous parcel of land creates an enticing context for construction close to Anderson Park, Bialik College, Auburn South Primary School and Burke Road trams. Such auspicious surroundings add huge lifestyle appeal to a unique opportunity for designing and delivering spaces tailored entirely to your priorities and preferences. Capture the land, define your future, enjoy the outcome...