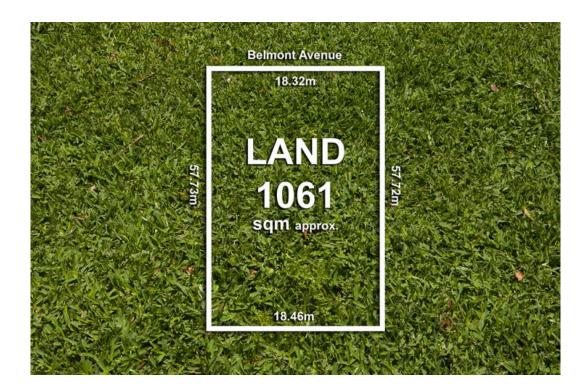

## A Blue-Chip Development Opportunity

Don't miss out on this once-in-a-lifetime opportunity to secure a significant parcel of land in the blue-chip Reid Estate. Positioned in what is undoubtedly one of Balwyn's most prestigious neighbourhoods, the 1061 square metre allotment is ideally suited to the development of a luxuriously large home (STCA). This family friendly locale offers sought-after convenience to an impressive list of highly regarded schools including Camberwell Grammar School & Genazzano FCJ College. The shopping & dining at Balwyn Shopping Centre, the entertainment at Palace Cinemas, the recreation at Deepdene Park & the trams that run along Whitehorse Road are also within exceptionally close proximity. You're going to be hard pressed to find a better or finer address for creating the brand-new masterpiece of your dreams.