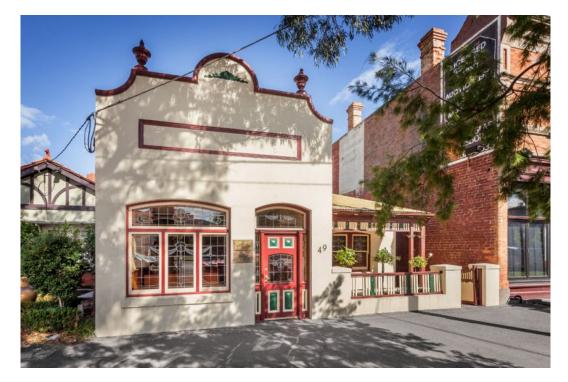

## Ready To Move In - Professional Offices, Suited To Medical, Accounts & Lawyers

Turn Key and move your business in and start trading. Think about the money, time, and associated costs of going through the process! These Offices are ready to go. Recently repainted, this renovated/extended boutique office with prominent heritage facade features 12 main rooms, all with IT Infrastructure in place, and easily compatible with a range of applications inclusive of medical or professional consulting (STCA). Just steps from the local shopping precinct of Mt Alexander Road, Essendon Station and trams at your doorstep, this magnificent office operates over three light filled levels with reception on the ground floor, modern first floor board room with kitchenette, designated IT, storage and lunch rooms, x2 powder rooms, x2 tea rooms, second entry via Fletcher Street as well as rear

## 49 Fletcher Street, Essendon