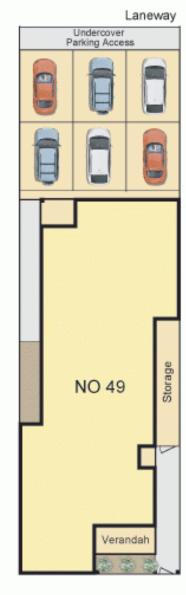

## Ready To Move In - Professional Offices, Suited To Medical, Accounts & Lawyers

Turn Key and move your business in and start trading. Think about the money, time, and associated costs of going through the process! These Offices are ready to go. Recently repainted, this renovated/extended boutique office with prominent heritage facade features 12 main rooms, all with IT Infrastructure in place, and easily compatible with a range of applications inclusive of medical or professional consulting (STCA). Just steps from the local shopping precinct of Mt Alexander Road, Essendon Station and trams at your doorstep, this magnificent office operates over three light filled levels with reception on the ground floor, modern first floor board room with kitchenette, designated IT, storage and lunch rooms, x2 powder rooms, x2 tea rooms, second entry via Fletcher Street as well as rear