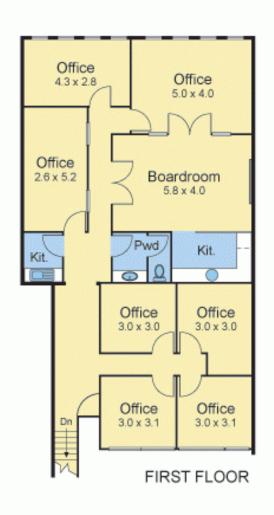

## Ready To Move In - Professional Offices, Suited To Medical, Accounts & Lawyers

Turn Key and move your business in and start trading. Think about the money, time, and associated costs of going through the process! These Offices are ready to go. Recently repainted, this renovated/extended boutique office with prominent heritage facade features 12 main rooms, all with IT Infrastructure in place, and easily compatible with a range of applications inclusive of medical or professional consulting (STCA). Just steps from the local shopping precinct of Mt Alexander Road, Essendon Station and trams at your doorstep, this magnificent office operates over three light filled levels with reception on the ground floor, modern first floor board room with kitchenette, designated IT, storage and lunch rooms, x2 powder rooms, x2 tea rooms, second entry via Fletcher Street as well as rear