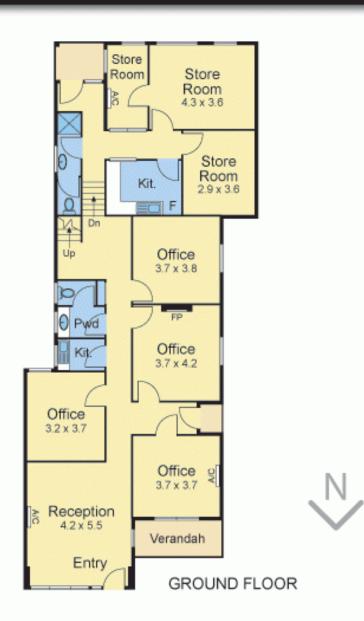

## Ready To Move In - Professional Offices, Suited To Medical, Accounts & Lawyers

Turn Key and move your business in and start trading. Think about the money, time, and associated costs of going through the process! These Offices are ready to go. Recently repainted, this renovated/extended boutique office with prominent heritage facade features 12 main rooms, all with IT Infrastructure in place, and easily compatible with a range of applications inclusive of medical or professional consulting (STCA). Just steps from the local shopping precinct of Mt Alexander Road, Essendon Station and trams at your doorstep, this magnificent office operates over three light filled levels with reception on the ground floor, modern first floor board room with kitchenette, designated IT, storage and lunch rooms, x2 powder rooms, x2 tea rooms, second entry via Fletcher Street as well as rear