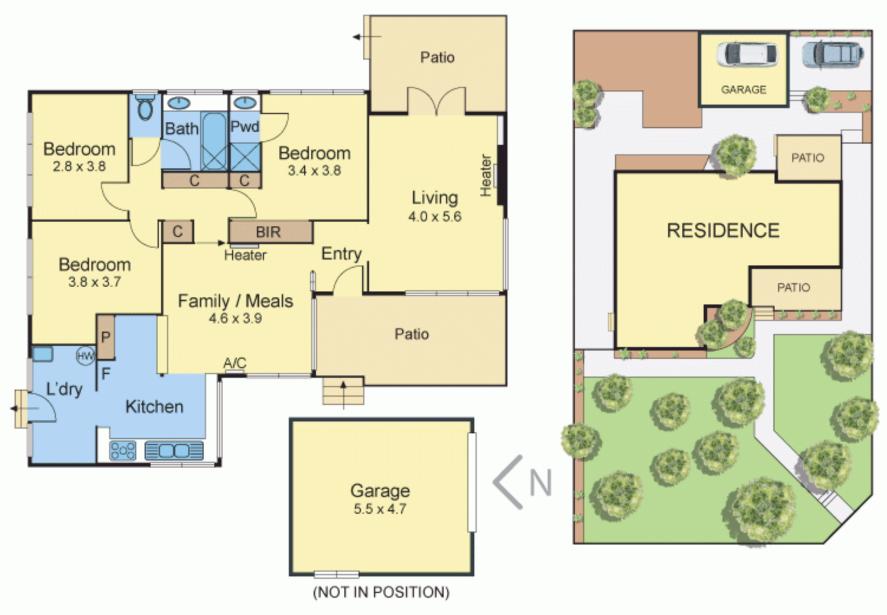

## **Cornering Your Options**

3 🛏 2 🗐 2 👄

Seize the opportunity presented by this triple-fronted brick veneer residence occupying an elevated north-east corner allotment offering outstanding multi unit redevelopment (STCA) potential within strolling distance of Burwood Highway shops and trams, and quick access to Deakin University.

Of equal appeal to young families and investors, this comfortable 3 bedroom home includes a west-facing living room warmed by large light-filled corner windows, polished hardwood floors and gas heated fireplace, previously updated kitchen with Lofra 5 burner stove, accompanying air conditioned family/dining (gas heating), main bedroom with semi ensuite, original bathroom, separate laundry, no-fuss rear garden with sun patio, and secure tandem parking plus garage via Taylor Avenue.

## 38 Middleborough Road, BURWOOD EAST

Disclaimer: The artist impressions and floorplans are indicative only, are not to scale and do not form part of any Contract of Sale. Any dimensions, finishes or specifications depicted are subject to change without notice.