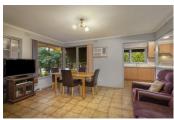

Of equal appeal to young families and investors, this comfortable 3 bedroom home includes a west-facing living room warmed by large light-filled corner windows, polished hardwood floors and gas heated fireplace, previously updated kitchen with Lofra 5 burner stove, accompanying air conditioned family/dining (gas heating), main bedroom with semi ensuite, original bathroom, separate laundry, no-fuss rear garden with sun patio, and secure tandem parking plus garage via Taylor Avenue.