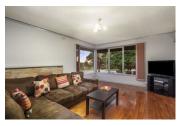

Of equal appeal to young families and investors, this comfortable 3 bedroom home includes a west-facing living room warmed by large light-filled corner windows, polished hardwood floors and gas heated fireplace, previously updated kitchen with Lofra 5 burner stove, accompanying air conditioned family/dining (gas heating), main bedroom with semi ensuite, original bathroom, separate laundry, no-fuss rear garden with sun patio, and secure tandem parking plus garage via Taylor Avenue.