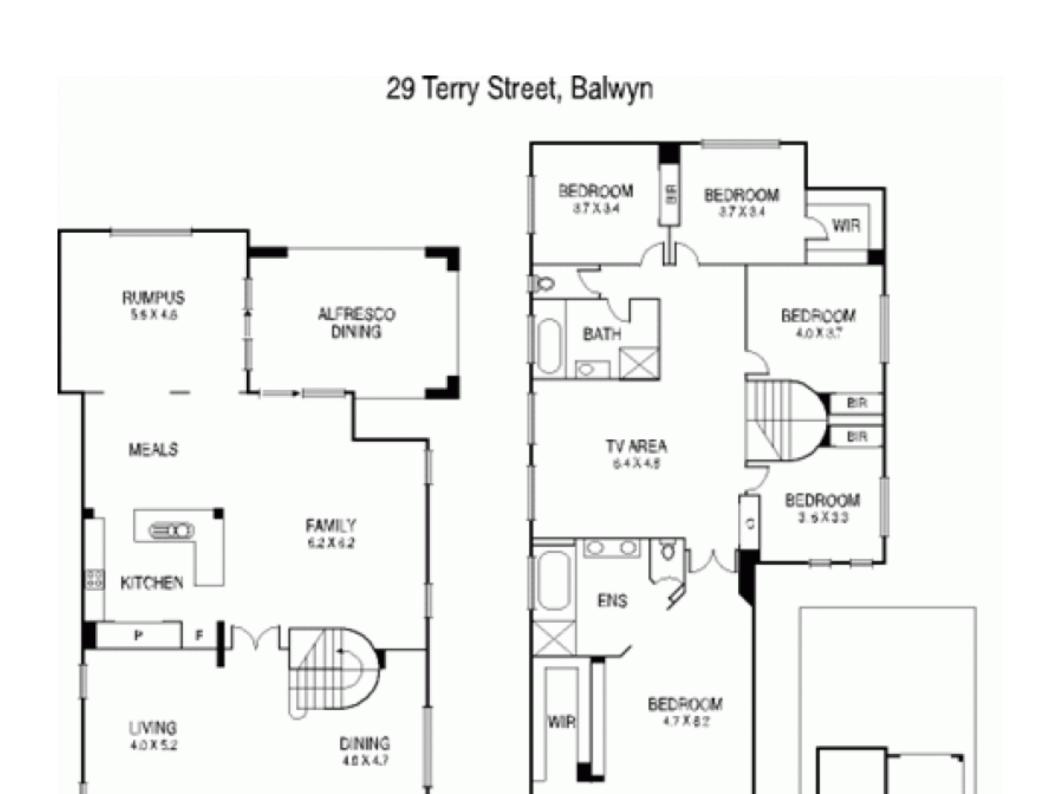

## Perfectly Positioned Family Living

Positioned in a premium pocket of Balwyn, this stunning double storey family home offers well-proportioned spaces with an abundance of natural light throughout. Located within the highly sought after Balwyn High School zone and within easy walking distance of Deepdene shops and cafes, parks and public transport, this home offers the ultimate in lifestyle and location. Comprising a luxurious master bedroom with WIR and spectacular ensuite bathroom with double shower. A further four bedrooms with either BIR or WIR plus a spacious study. The ultimate cooks' kitchen featuring sleek stainless steel appliances, butlers pantry and bench seating overlooking the dining area. A formal sitting and dining area plus spacious living room that flows seamlessly onto an undercover al fresco patio, providing spectacular spaces ideal for entertaining. Additional features include heated swimming pool and spa, 29 Terry Street