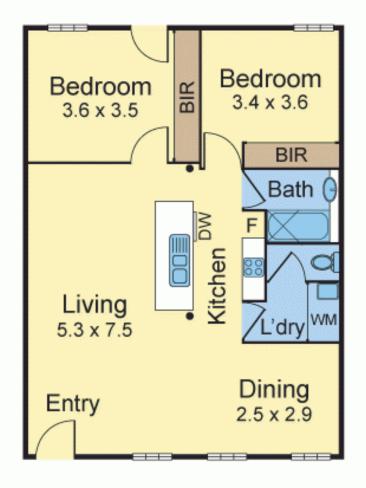

## Willsmere Lifestyle, Location, Amenities

2 🛏 1 🗐 2 👄

Steeped in history, rich in amenities, and wonderfully located on the verge of Yarra banks, Bell Bird Park and city cycling tracks, this ground floor 2 bedroom apartment in iconic Willsmere Estate (c 1870) affords a carefree turnkey' lifestyle ideal for professionals, downsizers or those seeking reliable investment returns. Nestled within 25 acres of beautiful heritage gardens, open-plan kitchen/living/dining zones showcase 4 metre high ceilings amplifying light and space, while 2 robed bedrooms (main with external access) are accompanied by a well-equipped kitchen (stainless steel appliances, including Bosch dishwasher), separate bathroom and European laundry. Offers ducted heating/cooling, secure intercom entry, 2 undercover car-spaces and first-class health and well-being zones, featuring 2 tennis courts, 25m pool, gym, function room, library, putting green and BBQ areas.