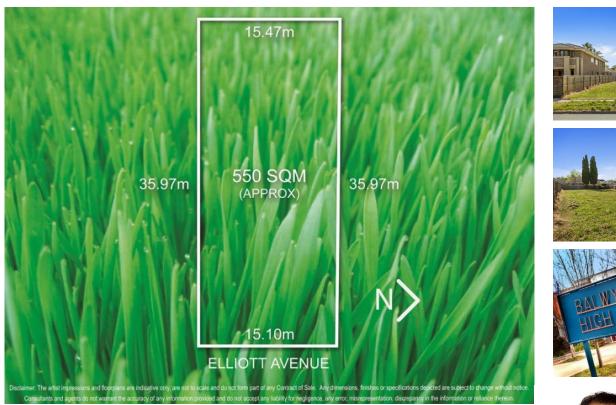

## An Abundance of Space and Possibility in the Balwyn High School Zone!!

An immaculate and commanding presence in one of Balwyn's finest streets, this unique allotment of some 5,922 sq ft (approx.), opening up a world of pure lifestyle opportunities and flexibility on this vacant land, completely cleared and flat, it is the ideal site to build a luxurious new family home with room for a pool and garden.

Surrounded by salubrious family homes, it offers close proximity to finest selection of private and public schools including walking distance to Balwyn High School, Whitehorse Road trams, Balwyn Village's shops and cafes and Macleay Park. Rarely is such a large allotment offered for sale, with a north-western aspect 50'8 ft frontage and over 118' ft in depth, the site could easily house a luxurious home (STCA).