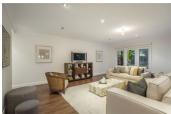

On its own title and graced with Tasmanian Oak floors and quality fittings and fixtures throughout, this double storey retreat boasts an expansive central living and dining zone, granite kitchen with breakfast bar and stainless steel appliances including a five-burner gas cooktop, downstairs master bedroom with timber shutters, bright walk-in robe, and an ensuite, two upstairs bedrooms (BIRs), relaxed retreat, and a pristine main bathroom with a separate toilet.