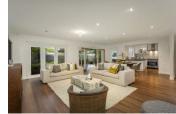

On its own title and graced with Tasmanian Oak floors and quality fittings and fixtures throughout, this double storey retreat boasts an expansive central living and dining zone, granite kitchen with breakfast bar and stainless steel appliances including a five-burner gas cooktop, downstairs master bedroom with timber shutters, bright walk-in robe, and an ensuite, two upstairs bedrooms (BIRs), relaxed retreat, and a pristine main bathroom with a separate toilet.