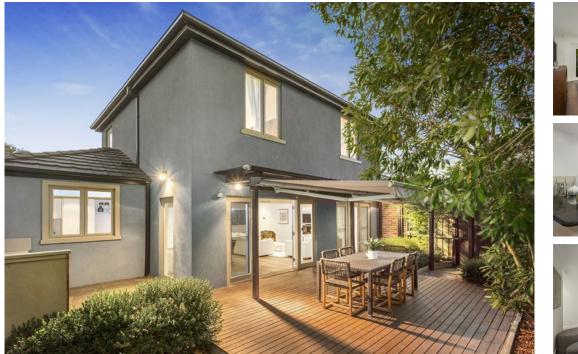

## Sophisticated Urban Living With Fantastic Privacy

3 🎽 2 🖣 2 🛲

Styled with contemporary class and embracing wonderful open plan living, this 3 bedroom, 2.5 bathroom residence enjoys stunning privacy away from the action and is perfectly positioned only a short trip to Wattle Park.

On its own title and graced with Tasmanian Oak floors and quality fittings and fixtures throughout, this double storey retreat boasts an expansive central living and dining zone, granite kitchen with breakfast bar and stainless steel appliances including a five-burner gas cooktop, downstairs master bedroom with timber shutters, bright walk-in robe, and an ensuite, two upstairs bedrooms (BIRs), relaxed retreat, and a pristine main bathroom with a separate toilet.