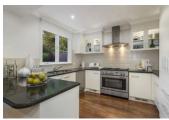

On its own title and graced with Tasmanian Oak floors and quality fittings and fixtures throughout, this double storey retreat boasts an expansive central living and dining zone, granite kitchen with breakfast bar and stainless steel appliances including a five-burner gas cooktop, downstairs master bedroom with timber shutters, bright walk-in robe, and an ensuite, two upstairs bedrooms (BIRs), relaxed retreat, and a pristine main bathroom with a separate toilet.