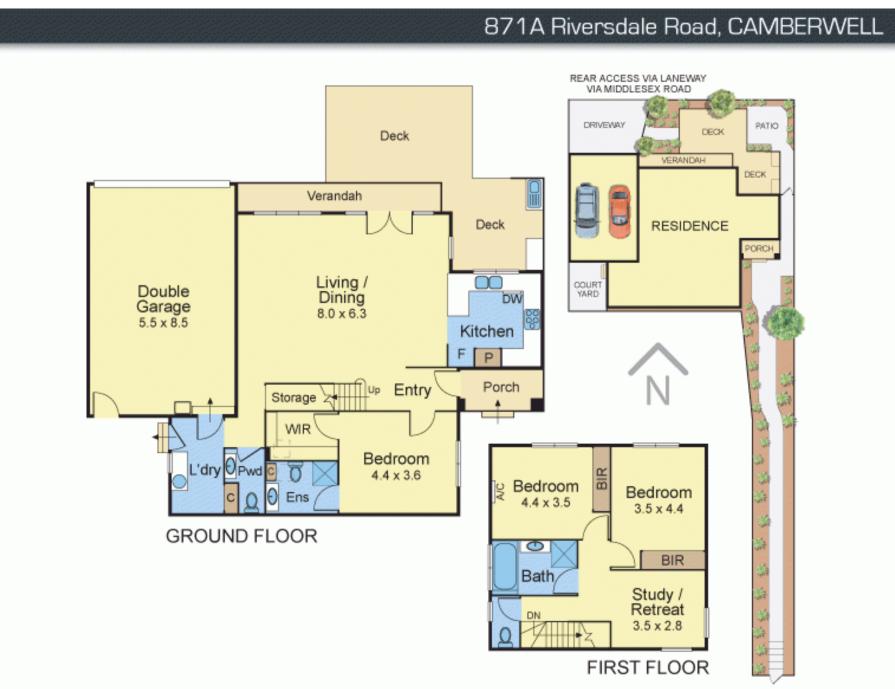

On its own title and graced with Tasmanian Oak floors and quality fittings and fixtures throughout, this double storey retreat boasts an expansive central living and dining zone, granite kitchen with breakfast bar and stainless steel appliances including a five-burner gas cooktop, downstairs master bedroom with timber shutters, bright walk-in robe, and an ensuite, two upstairs bedrooms (BIRs), relaxed retreat, and a pristine main bathroom with a separate toilet.

871A Riversdale Road

Paul Richards

Phone :0398152999 Mobile :0414503324 Email :paul@bekdonrichards.com.au

Phone :0398152999 Mobile :0434441331 Email :may@bekdonrichards.com.au

Disclaimer: The artist impressions and floorplans are indicative only, are not to scale and do not form part of any Contract of Sale. Any dimensions, finishes or specifications depicted are subject to change without notice. Consultants and agents do not warrant the accuracy of any information provided and do not accept any liability for negligence, any error, misrepresentation, discrepancy in the information or reliance thereon.