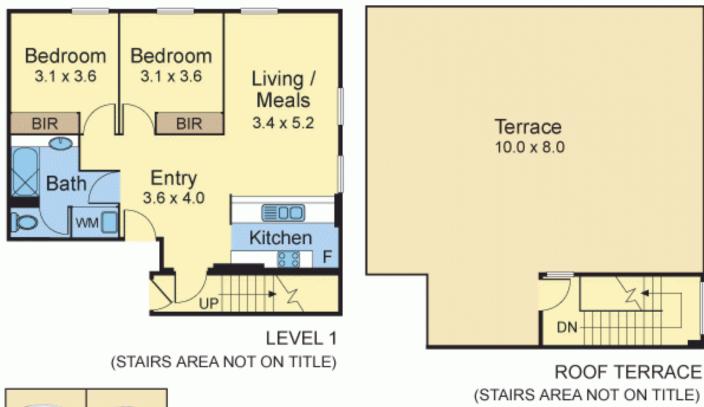

## Exclusive Apartment Living with Rooftop Views

2 🛏 1 🗐 2 👄

Situated within the private residential community of Willsmere, this secure two bedroom apartment features its own huge rooftop terrace, 2 car spaces and a long list of prestigious recreational facilities. Surrounded by walking paths and the Yarra River, it's hard to believe the city is just minutes away. Part of the original Victorian building, this 2nd floor apartment comprises: 2 bedrooms with BIRs, brand new gas kitchen appliances with breakfast bar, large formal dining or casual meals area, generous living room, main bathroom with bath, shower and separate WC, euro laundry, internal door to enormous and private rooftop terrace (on title) with views of the Macedon Ranges and The Dandenong's. Features also include: Superior security from main entrance, 2 car spaces on title, quality carpets and window coverings throughout, period feature-windows and unlimited use of lifestyle facilities.

## 72 Wiltshire Drive, KEW

CARPORTS (NOT IN POSITION)

Disclaimer: The artist impressions and floorplans are indicative only, are not to scale and do not form part of any Contract of Sale. Any dimensions, finishes or specifications depicted are subject to change without notice.