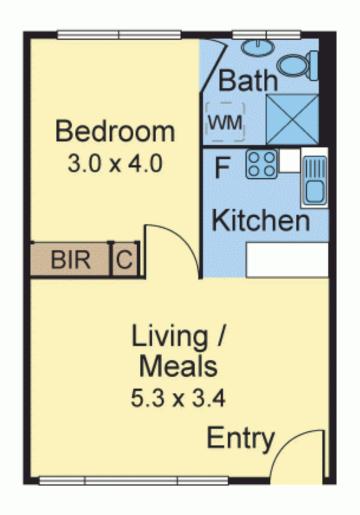

## Start-Out Special Or Secure Investment

Providing golden lifestyle opportunities close to village cafes, shops, Glenferrie Railway Station, Central Gardens and Swinburne University, this north-facing first floor one bedroom apartment is geared towards first home buyers seeking the perfect property start or accomplished investors placing a premium on location and reliable returns.

A light-filled open-plan layout includes combined kitchen/living expanses, generous robed bedroom with relaxing treetop outlooks and tiled bathroom featuring hip bath with shower over, toilet and laundry connection facilities. Presented in well-maintained condition throughout with scope to enhance to your own tastes as desired. Includes own car-space on title.