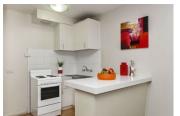

A light-filled open-plan layout includes combined kitchen/living expanses, generous robed bedroom with relaxing treetop outlooks and tiled bathroom featuring hip bath with shower over, toilet and laundry connection facilities. Presented in well-maintained condition throughout with scope to enhance to your own tastes as desired. Includes own car-space on title.