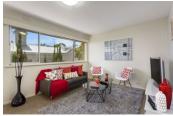

A light-filled open-plan layout includes combined kitchen/living expanses, generous robed bedroom with relaxing treetop outlooks and tiled bathroom featuring hip bath with shower over, toilet and laundry connection facilities. Presented in well-maintained condition throughout with scope to enhance to your own tastes as desired. Includes own car-space on title.