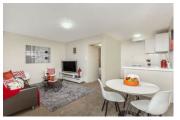

A light-filled open-plan layout includes combined kitchen/living expanses, generous robed bedroom with relaxing treetop outlooks and tiled bathroom featuring hip bath with shower over, toilet and laundry connection facilities. Presented in well-maintained condition throughout with scope to enhance to your own tastes as desired. Includes own car-space on title.