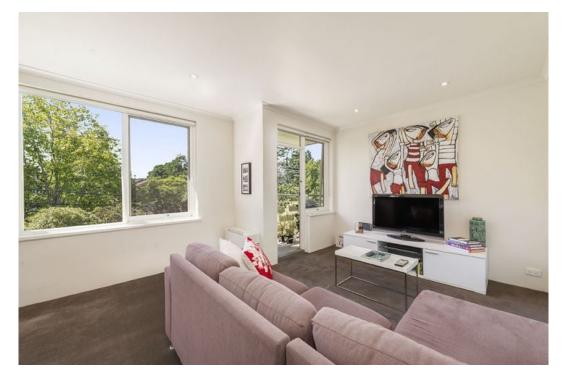

Positioned on the top floor of a low-density complex, this inspired retreat showcases a light-filled carpeted lounge adjoined by a balcony with leafy views, while the tiled casual meals area feeds into the wonderfully open and modern kitchen enjoying an elegantly tiled splashback and stainless steel appliances as well as a Fisher and Paykel dishwasher. The two large bedrooms are equipped with huge fitted built-in robes, while the renovated bathroom has a stylish raised basin and tapware, separate toilet, and a European laundry.