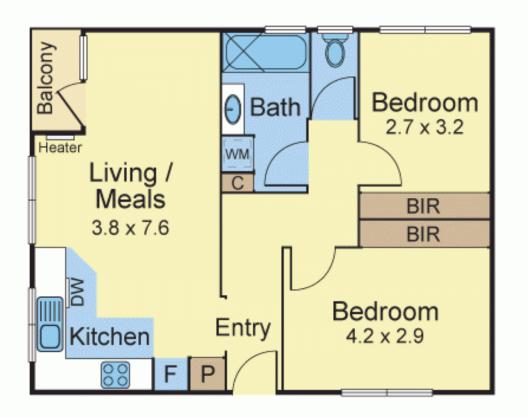

## Bright and Modern Haven in Leafy Surrounds

2 🛏 1 🗐 1 👄

Surrounded by tranquil greenery, awash in natural light, and graced with captivating contemporary class, this 2 bedroom apartment is fresh with renovated pizzazz and ready to be snapped up by an eager buyer.

Positioned on the top floor of a low-density complex, this inspired retreat showcases a light-filled carpeted lounge adjoined by a balcony with leafy views, while the tiled casual meals area feeds into the wonderfully open and modern kitchen enjoying an elegantly tiled splashback and stainless steel appliances as well as a Fisher and Paykel dishwasher. The two large bedrooms are equipped with huge fitted built-in robes, while the renovated bathroom has a stylish raised basin and tapware, separate toilet, and a European laundry.

## 6/4-6 Auburn Grove, HAWTHORN EAST

CARPORT (NOT IN POSITION)