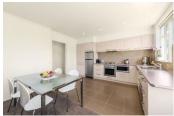

Positioned on the top floor of a low-density complex, this inspired retreat showcases a light-filled carpeted lounge adjoined by a balcony with leafy views, while the tiled casual meals area feeds into the wonderfully open and modern kitchen enjoying an elegantly tiled splashback and stainless steel appliances as well as a Fisher and Paykel dishwasher. The two large bedrooms are equipped with huge fitted built-in robes, while the renovated bathroom has a stylish raised basin and tapware, separate toilet, and a European laundry.