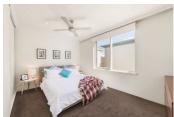

Positioned on the top floor of a low-density complex, this inspired retreat showcases a light-filled carpeted lounge adjoined by a balcony with leafy views, while the tiled casual meals area feeds into the wonderfully open and modern kitchen enjoying an elegantly tiled splashback and stainless steel appliances as well as a Fisher and Paykel dishwasher. The two large bedrooms are equipped with huge fitted built-in robes, while the renovated bathroom has a stylish raised basin and tapware, separate toilet, and a European laundry.