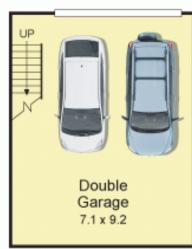

This practical and stylish three bedroom residence includes polished master suite accommodating walk-in robe, ensuite and balcony. Bright and roomy with large windows, tall ceilings and neutral interior this enticing abode has broad appeal with bonus internal access to double auto garage and underground storage.

## 2/148 Anderson Creek Road, DONCASTER EAST

BASEMENT

GROUND FLOOR