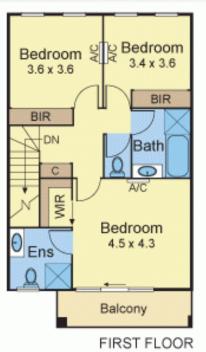

This practical and stylish three bedroom residence includes polished master suite accommodating walk-in robe, ensuite and balcony. Bright and roomy with large windows, tall ceilings and neutral interior this enticing abode has broad appeal with bonus internal access to double auto garage and underground storage.

## 2/148 Anderson Creek Road, DONCASTER EAST

BASEMENT

GROUND FLOOR