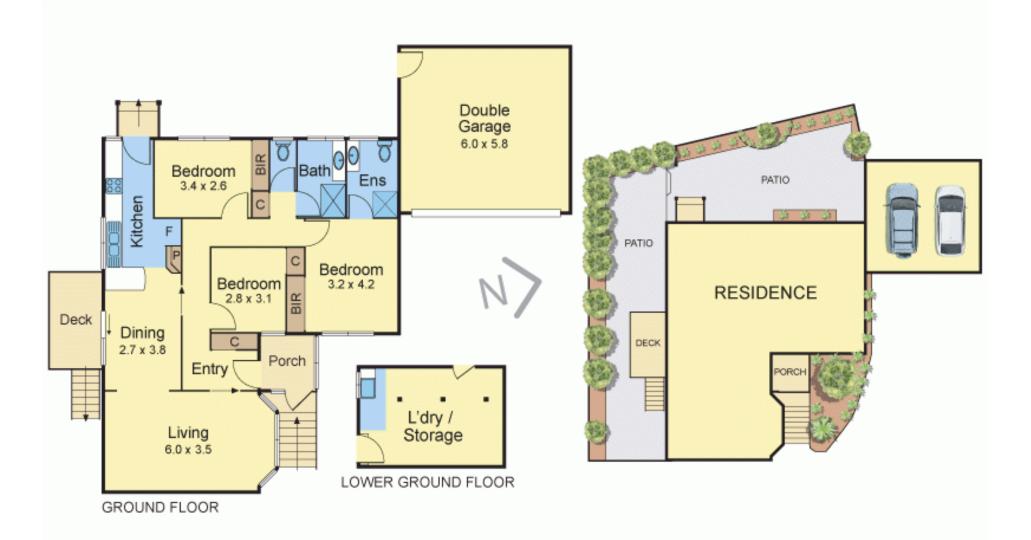

## Space, Sophistication and Lifestyle Ease

3 🛏 2 🗐 2 👄

This tranquil abode, deceptively more expansive than its facade suggests strikes the perfect balance between contemporary styles combined with low maintenance and is ideally positioned at the rear for privacy. Exuding warmth accented by bamboo flooring and streamed with natural light, a relaxed quality lifestyle is exhibited by the spacious living room with large bay window, adjacent casual dining area leading to well-equipped granite-style kitchen with Smeg stainless steel appliances, enhanced by a comfortable timber deck and sunny, sizeable paved courtyard. Three robed bedrooms, the master featuring chic ensuite, are serviced by stylish fully tiled main bathroom, separate toilet, ducted heating and cooling, audio intercom plus double auto garage.

## 3/13-15 Whittens Lane, DONCASTER

Disclaimer: The artist impressions and floorplans are indicative only, are not to scale and do not form part of any Contract of Sale. Any dimensions, finishes or specifications depicted are subject to change without notice.