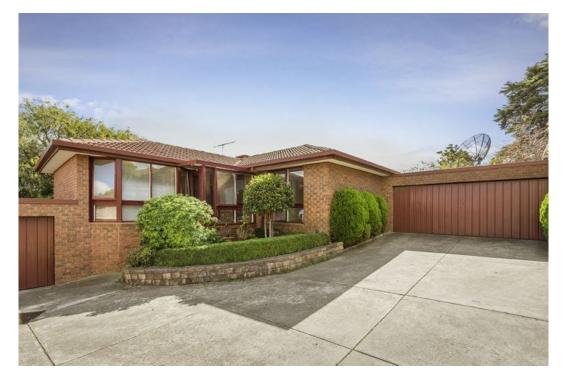

## Space, Sophistication and Lifestyle Ease

3 🛏 2 🗐 2 👄

This tranquil abode, deceptively more expansive than its facade suggests strikes the perfect balance between contemporary styles combined with low maintenance and is ideally positioned at the rear for privacy. Exuding warmth accented by bamboo flooring and streamed with natural light, a relaxed quality lifestyle is exhibited by the spacious living room with large bay window, adjacent casual dining area leading to well-equipped granite-style kitchen with Smeg stainless steel appliances, enhanced by a comfortable timber deck and sunny, sizeable paved courtyard. Three robed bedrooms, the master featuring chic ensuite, are serviced by stylish fully tiled main bathroom, separate toilet, ducted heating and cooling, audio intercom plus double auto garage.