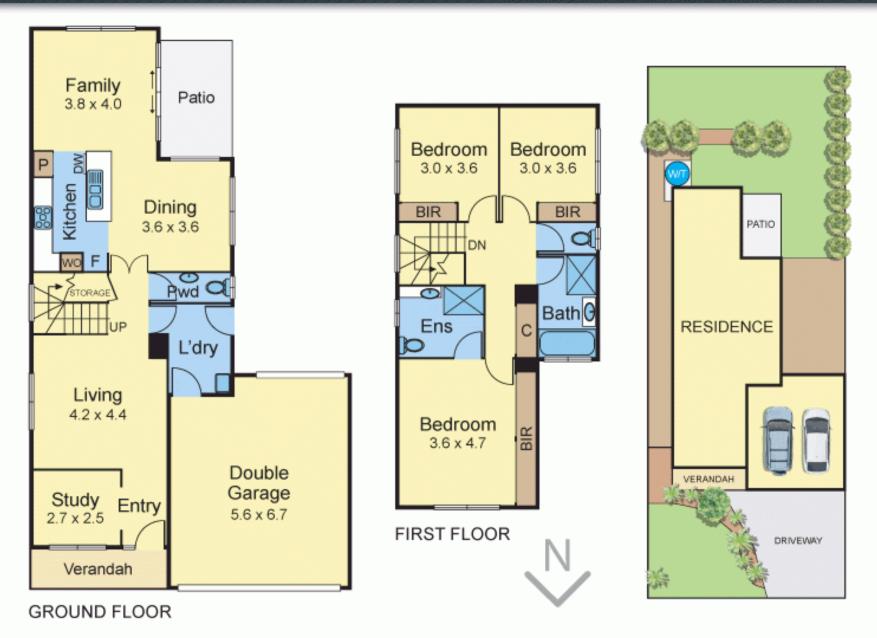

## Relax in Style in the Bellevue Estate

Pamper yourself to a carefree low-maintenance lifestyle in this sleek two-storey home perfectly located within the sought-after environs of the optimally convenient Bellevue Estate. A traditional tiled entry introduces a fluid, space maximised layout featuring separate living room, study, stylish kitchen (quality stainless steel appliances and central island bench), adjoining casual dining/family room opening to an ample rear lawned garden, while upstairs includes 3 robed bedrooms (main with walk-in robe and deluxe en suite) serviced by a tastefully finished bathroom. Added incentives include separate laundry, downstairs powder room, upper second toilet, ducted heating, evaporative cooling, under-stair storage, rainwater tank, double remote garage with rear vehicle access.

## 8 St Johns Court, SOUTH MORANG

Disclaimer: The artist impressions and floorplans are indicative only, are not to scale and do not form part of any Contract of Sale. Any dimensions, finishes or specifications depicted are subject to change without notice.