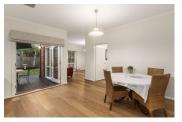

Flooded with outstanding natural light, and adorned with brand new European oak floors and lush carpet, this flawlessly presented abode makes a memorable first impression with a grand and open entry, which leads into the sensational living spaces which consist of formal lounge and dining, airy casual meals zone, and a private central living area. The sleek granite kitchen enjoys Miele and Ilve stainless steel appliances as well as a walk-in pantry, while the private study is brilliantly sized and could even make a comfortable guest bedroom.