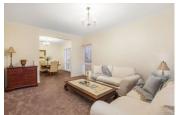

Flooded with outstanding natural light, and adorned with brand new European oak floors and lush carpet, this flawlessly presented abode makes a memorable first impression with a grand and open entry, which leads into the sensational living spaces which consist of formal lounge and dining, airy casual meals zone, and a private central living area. The sleek granite kitchen enjoys Miele and Ilve stainless steel appliances as well as a walk-in pantry, while the private study is brilliantly sized and could even make a comfortable guest bedroom.