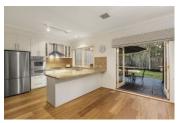

Flooded with outstanding natural light, and adorned with brand new European oak floors and lush carpet, this flawlessly presented abode makes a memorable first impression with a grand and open entry, which leads into the sensational living spaces which consist of formal lounge and dining, airy casual meals zone, and a private central living area. The sleek granite kitchen enjoys Miele and Ilve stainless steel appliances as well as a walk-in pantry, while the private study is brilliantly sized and could even make a comfortable guest bedroom.