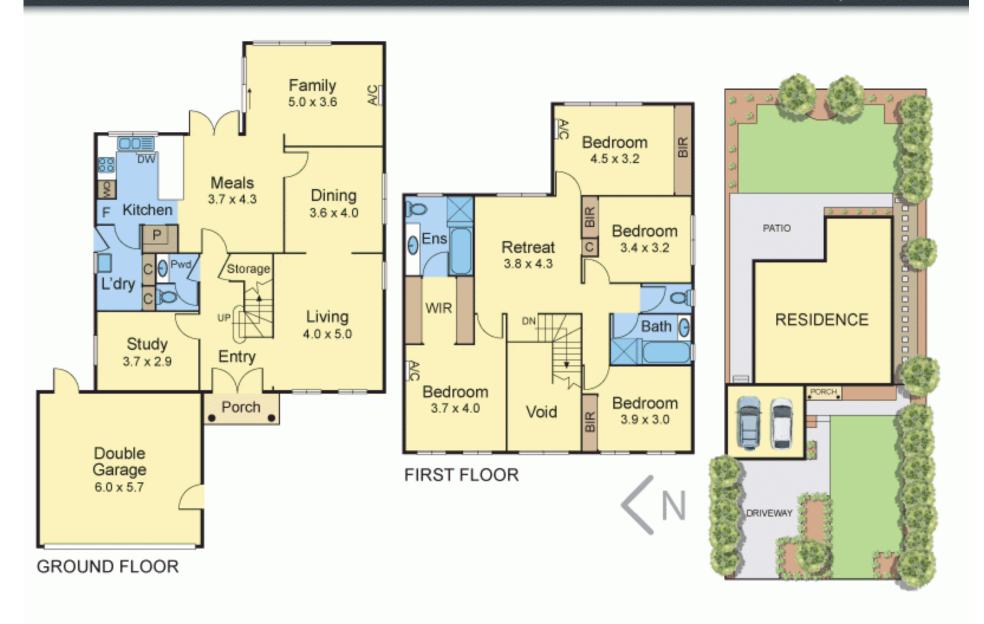

## Stylish, Peaceful, and in the Balwyn High School Zone!

4 🛏 2 🖣 2 👄

Wonderfully zoned and offering up immaculate attention to detail, this inspired 4 bedroom plus study home is blissful family living in the coveted Balwyn High School zone

Flooded with outstanding natural light, and adorned with brand new European oak floors and lush carpet, this flawlessly presented abode makes a memorable first impression with a grand and open entry, which leads into the sensational living spaces which consist of formal lounge and dining, airy casual meals zone, and a private central living area. The sleek granite kitchen enjoys Miele and Ilve stainless steel appliances as well as a walk-in pantry, while the private study is brilliantly sized and could even make a comfortable guest bedroom.