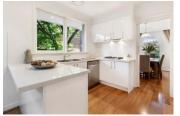

## Beautifully Finished Interior in a Prestigious Location

3 🛏 2 🗐 1 👄

This beautifully renovated residence offers generous light filled living spaces, a new kitchen and bathrooms and pretty garden vistas on Deepdene's premier tree-lined boulevard. The formal lounge boasts a marble open fire place while the formal dining has French doors opening to the garden. The stone kitchen with Miele appliances is as practical as it is beautiful with an adjoining casual meals area. Three big bedrooms are serviced by designer bathrooms, while a large laundry and plenty of storage bring functionality to the home. Features including polished floor boards, ducted climate system, a garage and a private outdoor space complete a package designed for those looking for an easy yet graceful lifestyle.