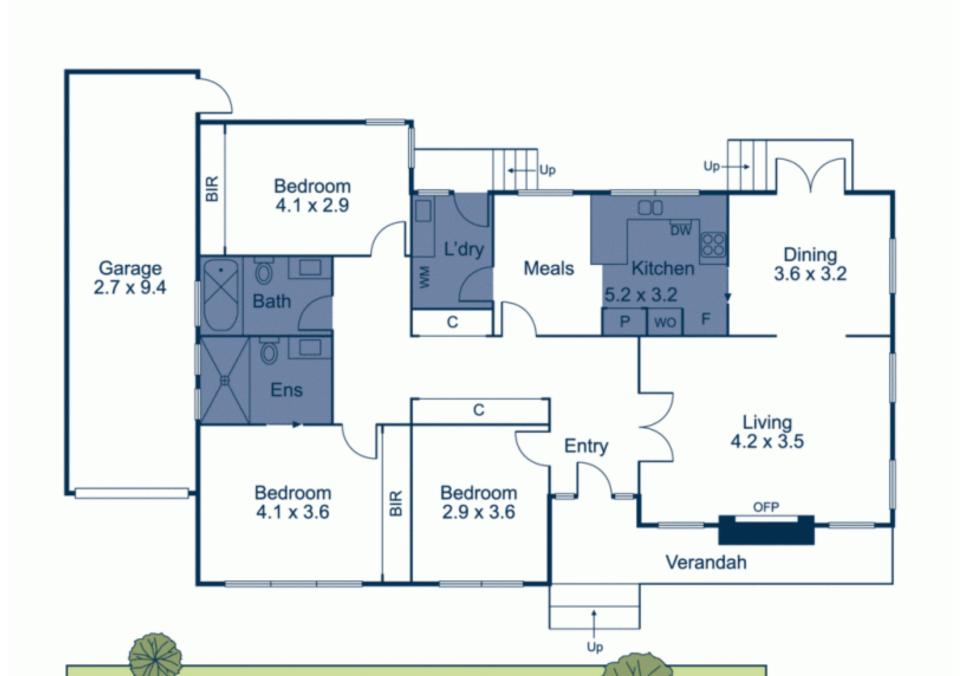

## Beautifully Finished Interior in a Prestigious Location

3 🛏 2 🗐 1 👄

This beautifully renovated residence offers generous light filled living spaces, a new kitchen and bathrooms and pretty garden vistas on Deepdene's premier tree-lined boulevard. The formal lounge boasts a marble open fire place while the formal dining has French doors opening to the garden. The stone kitchen with Miele appliances is as practical as it is beautiful with an adjoining casual meals area. Three big bedrooms are serviced by designer bathrooms, while a large laundry and plenty of storage bring functionality to the home. Features including polished floor boards, ducted climate system, a garage and a private outdoor space complete a package designed for those looking for an easy yet graceful lifestyle.