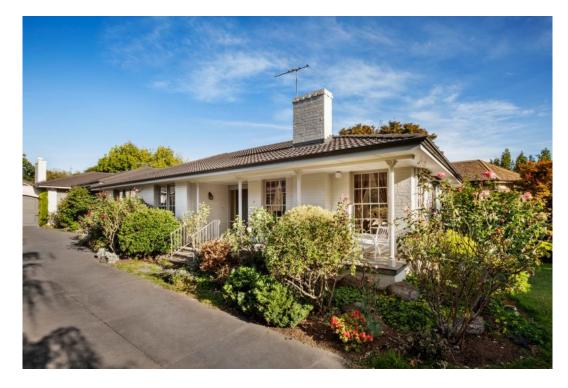

## Beautifully Finished Interior in a Prestigious Location

3 🛏 2 🗐 1 👄

This beautifully renovated residence offers generous light filled living spaces, a new kitchen and bathrooms and pretty garden vistas on Deepdene's premier tree-lined boulevard. The formal lounge boasts a marble open fire place while the formal dining has French doors opening to the garden. The stone kitchen with Miele appliances is as practical as it is beautiful with an adjoining casual meals area. Three big bedrooms are serviced by designer bathrooms, while a large laundry and plenty of storage bring functionality to the home. Features including polished floor boards, ducted climate system, a garage and a private outdoor space complete a package designed for those looking for an easy yet graceful lifestyle.